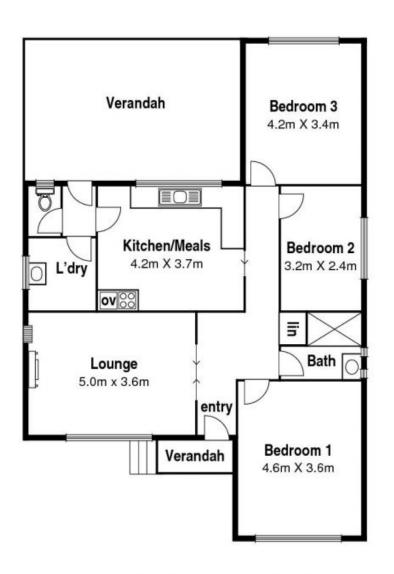

## The Options Are Endless. The Time To Act Is Now

Exceptional proportions, a peaceful neighbourhood and walking proximity to Ruthven Station, Edwardes Street's cafe's and shops and the bus nearby underpin the fabulous potential of this 55 year old, one owner home on a 787m2 allotment (approx).

Currently comfortable and certainly convenient, it delivers multiple options and an increasingly rare opportunity for an astute buyer.

Renovate and extend the existing three bedroom home and make it truly shine again, or be part of the area's rapidly evolving contemporary streetscape when you build a brand new dream residence (S.T.C.A).