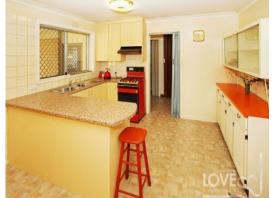

Set on a very generous 696m2 north facing allotment (approx) this much loved brick home provides an inviting air conditioned lounge and three bedroom accommodation served by the family bathroom. An original kitchen overlooks the family meals stepping out through French doors to an undercover outdoor zone in a deep wide rear yard that includes a teen retreat/studio.