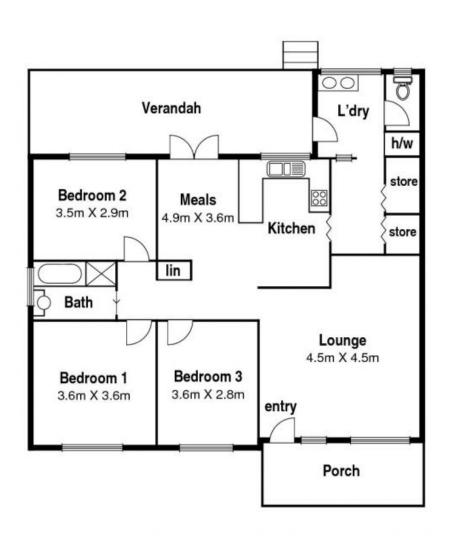

Set on a very generous 696m2 north facing allotment (approx) this much loved brick home provides an inviting air conditioned lounge and three bedroom accommodation served by the family bathroom. An original kitchen overlooks the family meals stepping out through French doors to an undercover outdoor zone in a deep wide rear yard that includes a teen retreat/studio.