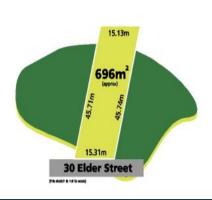

Set on a very generous 696m2 north facing allotment (approx) this much loved brick home provides an inviting air conditioned lounge and three bedroom accommodation served by the family bathroom. An original kitchen overlooks the family meals stepping out through French doors to an undercover outdoor zone in a deep wide rear yard that includes a teen retreat/studio.