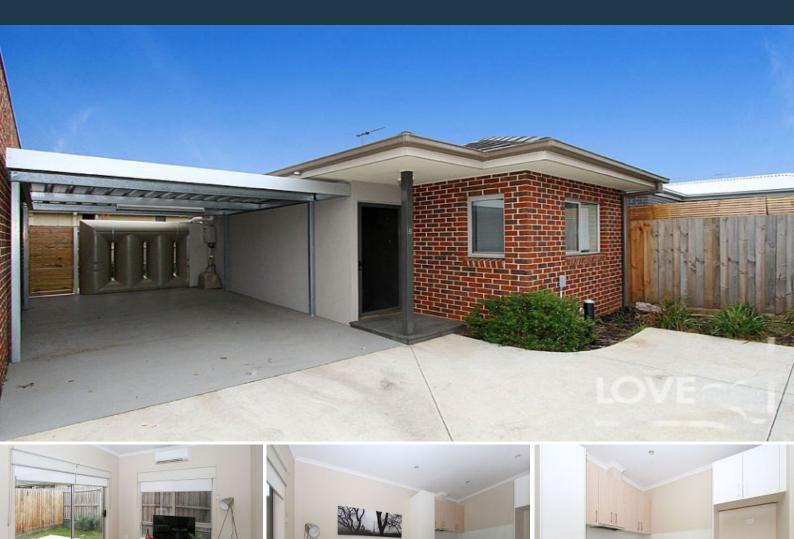

## Comfort, Convenience And A Courtyard

This smart and peaceful sanctuary at the rear of a boutique block delivers easy living complemented by a private courtyard, a great space for relaxing on a warm evening or a sunny weekend.

Ideally positioned for living convenience, it is moments from Latrobe University, tram to the CBD, Bundoora Park and the dining and shopping options of the Polaris centre.

Presented as new, it introduces open plan living meals that integrates a Bosch equipped kitchen, bedroom with built in robes, European laundry and a generous bathroom featuring designer cabinetry. Timber floors, quality carpet, split system heating and cooling and carport make this a winner for owner-occupiers and investors alike.