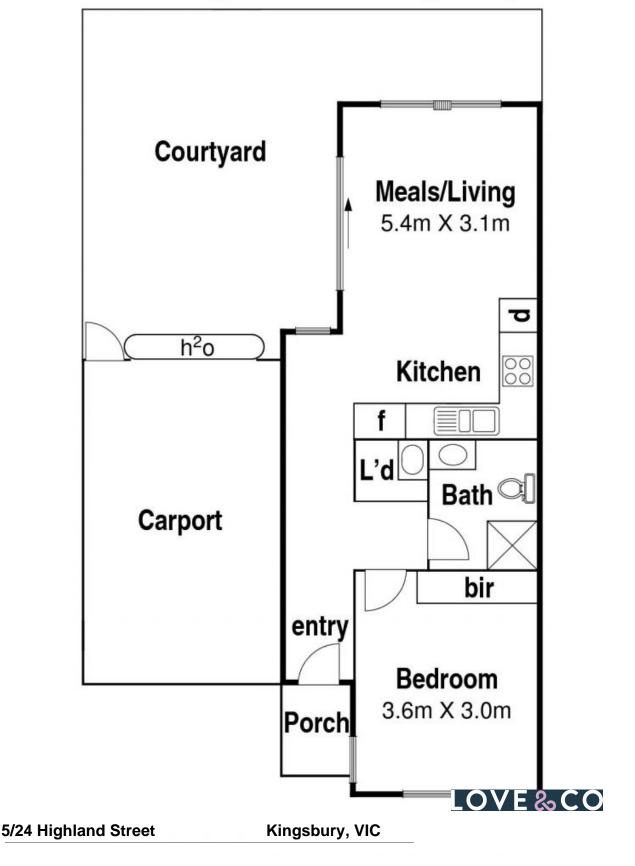

## Comfort, Convenience And A Courtyard

This smart and peaceful sanctuary at the rear of a boutique block delivers easy living complemented by a private courtyard, a great space for relaxing on a warm evening or a sunny weekend.

Ideally positioned for living convenience, it is moments from Latrobe University, tram to the CBD, Bundoora Park and the dining and shopping options of the Polaris centre.

Presented as new, it introduces open plan living meals that integrates a Bosch equipped kitchen, bedroom with built in robes, European laundry and a generous bathroom featuring designer cabinetry. Timber floors, quality carpet, split system heating and cooling and carport make this a winner for owner-occupiers and investors alike.