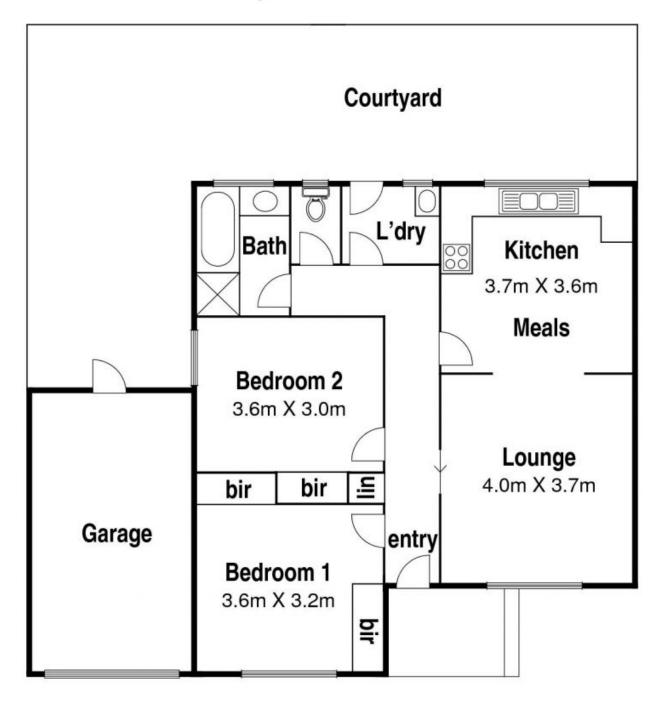

In between you'll discover a very generous eat in kitchen that flows into spacious living allowing the chef to be a part of everything whenever guests drop over. The bathroom is large enough to include a bath and a shower, and a true laundry handles washday with ease.