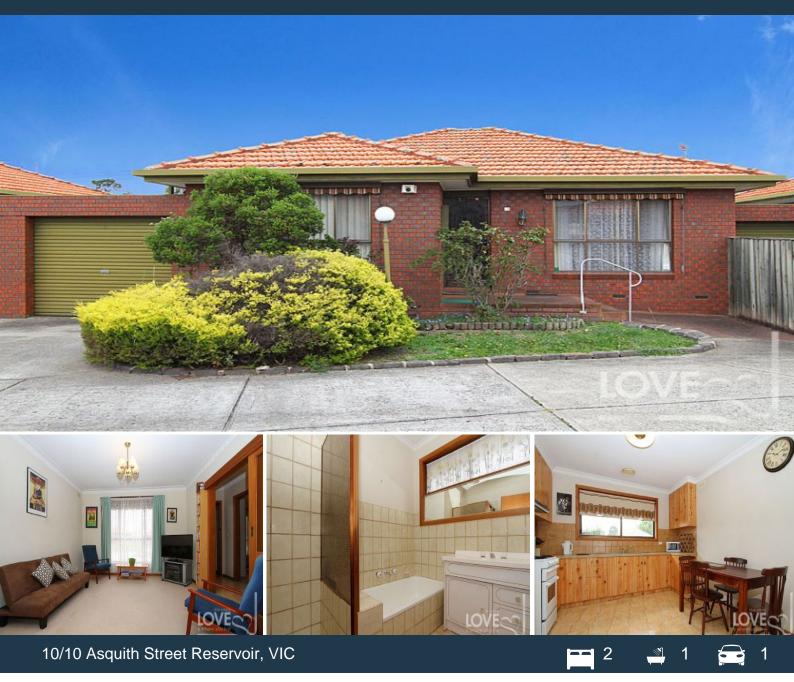

## Easy To Live In. Easy To Let Out

Comfortable, casual, easy care living is yours in this spacious two bedroom villa where established gardens and lawn to the front complement a large paved courtyard to the rear. With plenty of space for a table, chairs, umbrella and BBQ, it's ideal for alfresco entertaining.

In between you'll discover a very generous eat in kitchen that flows into spacious living allowing the chef to be a part of everything whenever guests drop over. The bathroom is large enough to include a bath and a shower, and a true laundry handles washday with ease.

Ducted heating, garage and extra parking, and schools, parks, Keon Park station and shopping village all close by are highlights in a home that will suit owner-occupiers and investors alike.

Due diligence checklist - for home and residential property buyers

## 10/10 Asquith St. Reservoir

10/10 Asquith Street

Reservoir, VIC