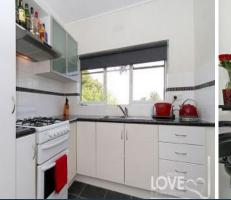

Updated with finesse to introduce contemporary living behind a classic facade, it introduces a sleek eat in kitchen finished in timeless black and white; a theme that carries over to a brilliantly reconfigured bathroom where an oversize shower and laundry facilities are welcome inclusions. The spacious, light and bright living room offers plenty of sprawl space, and is complemented by a generous bedroom.