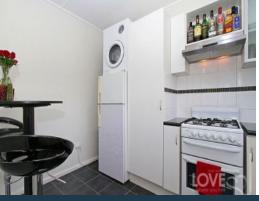

Updated with finesse to introduce contemporary living behind a classic facade, it introduces a sleek eat in kitchen finished in timeless black and white; a theme that carries over to a brilliantly reconfigured bathroom where an oversize shower and laundry facilities are welcome inclusions. The spacious, light and bright living room offers plenty of sprawl space, and is complemented by a generous bedroom.