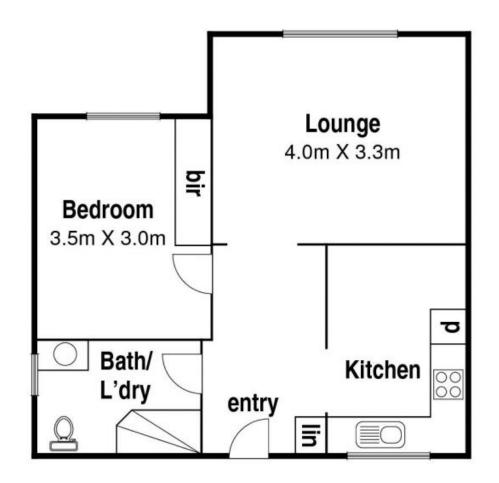

Updated with finesse to introduce contemporary living behind a classic facade, it introduces a sleek eat in kitchen finished in timeless black and white; a theme that carries over to a brilliantly reconfigured bathroom where an oversize shower and laundry facilities are welcome inclusions. The spacious, light and bright living room offers plenty of sprawl space, and is complemented by a generous bedroom.