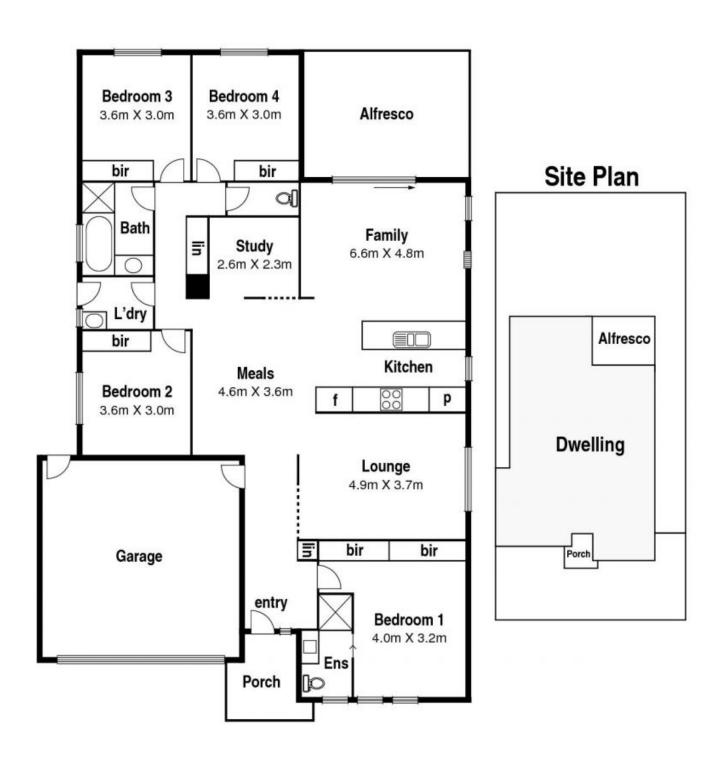

A choice of living areas that include a formal living room and a spacious casual living meals wrapping around a stone and stainless steel kitchen, are complemented by an alfresco in the low maintenance rear yard, ensuring easy indoor-outdoor enjoyment all year round. The central study delivers options for a kid's playroom if desired, while four bedrooms including main with ensuite provide abundant accommodation.

A long list of inclusions headed by ducted heating, split system heating/cooling and double garage with the ease of internal access can only add to the appeal of this no fuss retreat.

**Price:** \$407,000