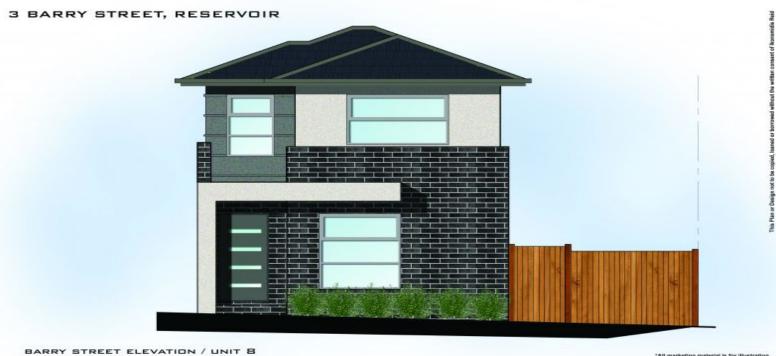

## Under Construction New 2 Bedroom Townhouses

In one of Reservoir's quality locations within walking distance to Reservoir station zone 1, Edwardes Street shops, Broadway and Edwardes Park Lake. On offer is this stylish front 2 bedroom double storey townhouse with open plan kitchen/meals, lounge area, stone bench tops, stainless steel appliances, superior fitting and more.

Unit 1 - SOLD

Unit 2 -\$315,000 +

Unit 3 -\$315,000 +

Unit 4 -\$365,000 +

Unit 5 -\$365,000 +

Unit 6 -\$320,000 + Unit 7 - \$320,000 +

Unit 8 - SOLD

NOTE: Huge stamp duty savings whilst under construction. First Home Owners Grant T.A.P of \$10,000.