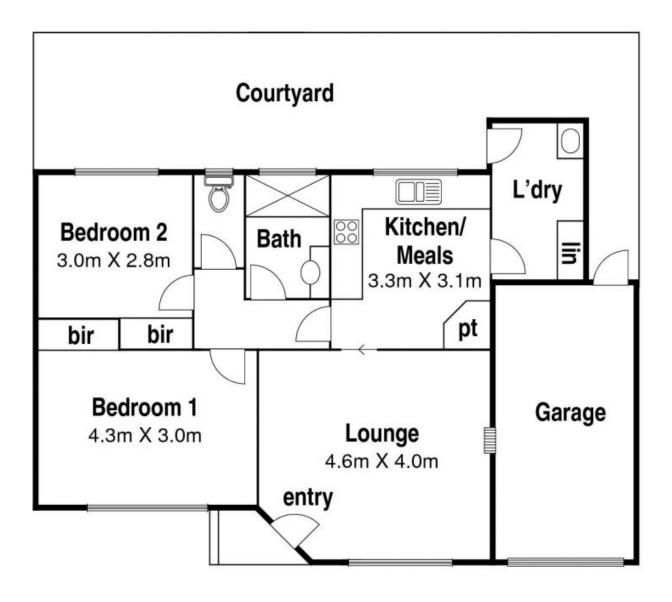

## Large Unit In Prime Location

If you are looking for a larger than normal home/unit in a fantastic and exclusive location, then this is the one you have been waiting for. Comprising of two spacious bedrooms both with B.I.R, great sized lounge, well appointed kitchen, central bathroom, added benefit of having heating & cooling, very spacious low maintenance private courtyard and lock up garage. Within very easy walking distance to Edwardes Street shops, Reservoir railway station (Zone 1) and Edwardes Park Lake. Inspections are a must.