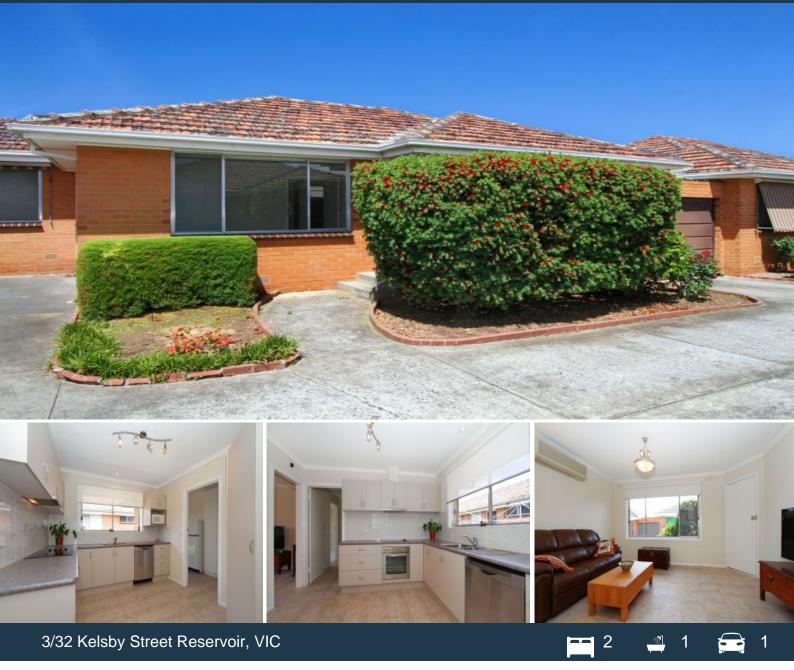

## Large Unit In Prime Location

If you are looking for a larger than normal home/unit in a fantastic and exclusive location, then this is the one you have been waiting for. Comprising of two spacious bedrooms both with B.I.R, great sized lounge, well appointed kitchen, central bathroom, added benefit of having heating & cooling, very spacious low maintenance private courtyard and lock up garage. Within very easy walking distance to Edwardes Street shops, Reservoir railway station (Zone 1) and Edwardes Park Lake. Inspections are a must.

## 3/32 Kelsby St. Reservoir

**Reservoir**, VIC