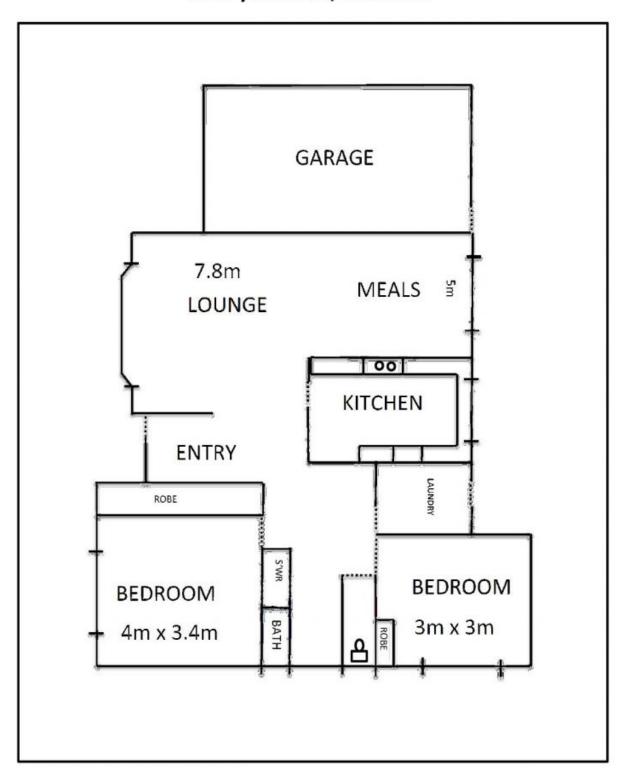

## Live, Invest Or Retire In This

This well cared for modern unit with its own street frontage offers great opportunities set in such a great location, comprising of two generous sized bedrooms, very large open plan kitchen/meals area with adjoining family area, central bathroom, split system heating & cooling as well as ducted heating throughout. Externally you get to enjoy the low maintenance private courtyard which is complimented by the lock up garage. In a great location close to schools, parklands, shops and transport-Inspections are a must.