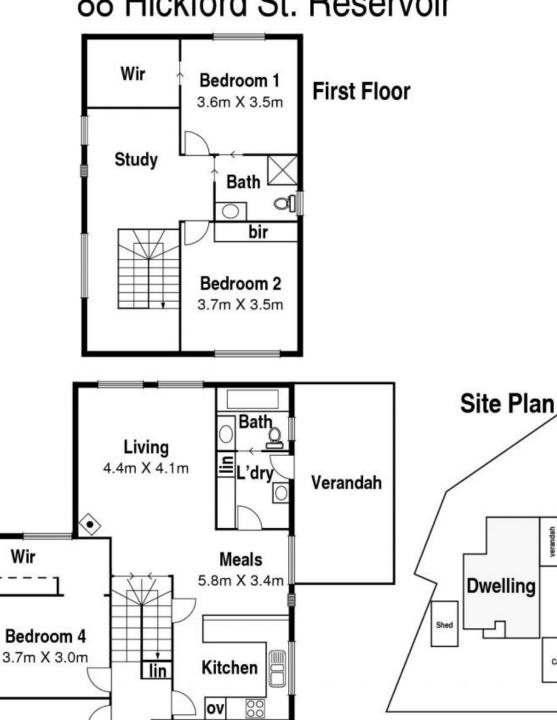

## 4 Bedrooms With Potential And Promise

On a sizable parcel of land (615m2 Approx.) this imposing home is an exceptional opportunity in the making. Featuring 4 bedrooms, 2 bathrooms, 2 living zones, updated kitchen, study/retreat, roof storage available, north facing rear yard, Reservoir Views Primary School and bus at your doorstep with heating and cooling available. Opportunity to renovate or extend this is a great future investment.

## 88 Hickford St. Reservoir

Carport

LOVE & CO

88 Hickford Street Reservoir, VIC

Lounge 4.4m X 3.9m

entry

**Porch** 

Wir

Bedroom 3 4.0m X 3.7m