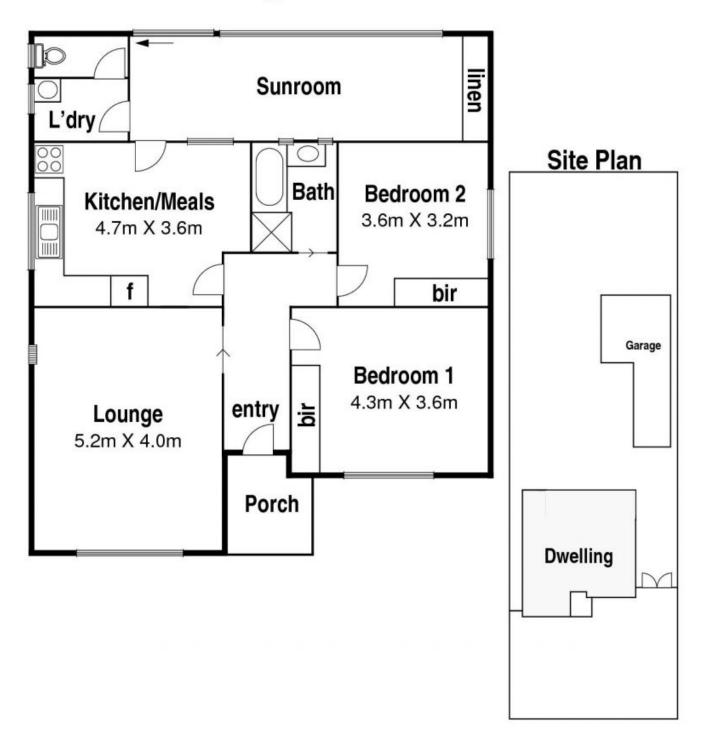

## Affordable Home With Great Potential

A sensational opportunity arises for a family, first home buyer, investor and the astute developer to secure this attractive home set on such an impressive block measuring 15.28 x 48.78= 744m2 approx. with great development potential (S.T.C.A) comprising of two very generous sized bedrooms, spacious lounge with adjoining kitchen, central bathroom, ducted heating & the added benefit of a sun room. Inspections are a must.