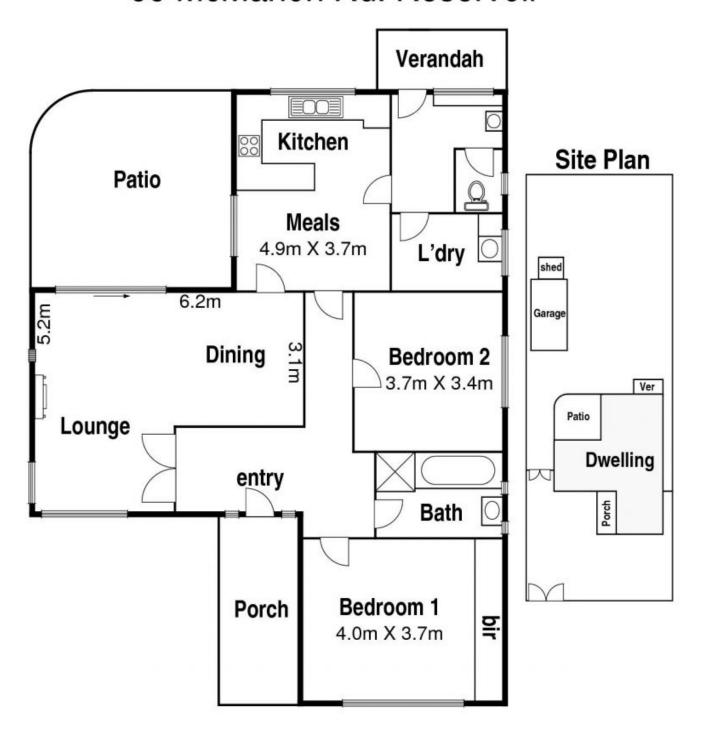

## Renovate, Extend Or Redevelop. You Decide.

This home is in excellent order throughout sitting on a great parcel of land measuring  $15.2 \text{m} \times 45.9 \text{m} = 705 \text{m} 2$  (approx.) Offering two spacious bedrooms, separate lounge, large kitchen/meals area and central bathroom. With the possibility to renovate or develop (S.T.C.A) the options are endless. In a great location close to schools, shops and transport inspections are a must.