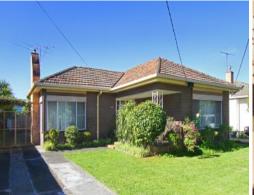

66 McMahon Road Reservoir, VIC

## Renovate, Extend Or Redevelop. You Decide.

This home is in excellent order throughout sitting on a great parcel of land measuring  $15.2 \text{m} \times 45.9 \text{m} = 705 \text{m} 2$  (approx.) Offering two spacious bedrooms, separate lounge, large kitchen/meals area and central bathroom. With the possibility to renovate or develop (S.T.C.A) the options are endless. In a great location close to schools, shops and transport inspections are a must.