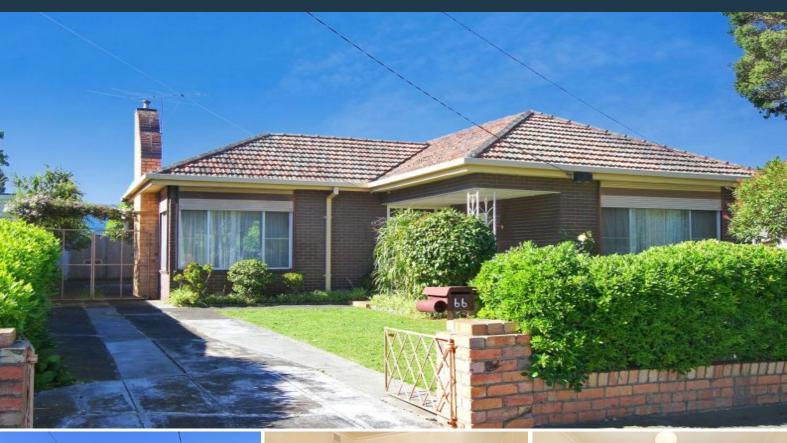

66 McMahon Road Reservoir, VIC

## Renovate, Extend Or Redevelop. You Decide.

This home is in excellent order throughout sitting on a great parcel of land measuring  $15.2 \text{m} \times 45.9 \text{m} = 705 \text{m} 2$  (approx.) Offering two spacious bedrooms, separate lounge, large kitchen/meals area and central bathroom. With the possibility to renovate or develop (S.T.C.A) the options are endless. In a great location close to schools, shops and transport inspections are a must.