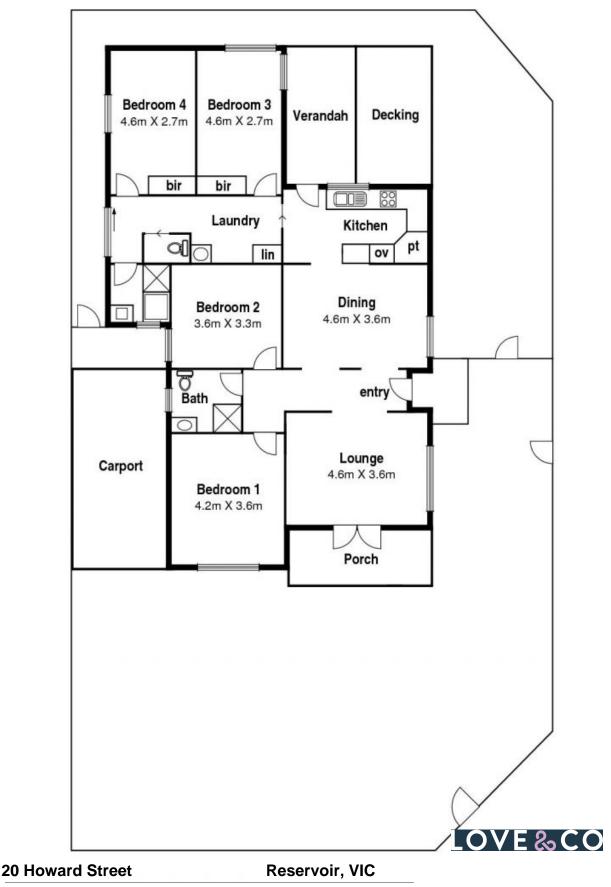

## Spacious Four Bedroom Home In Prime Location

Fully renovated home: re-blocked, re-wired, new plumbing, new roof, new plaster, new kitchen and much more. The interior showcases a spacious lounge area with separate kitchen, dining room, four generous sized bedrooms, two bathrooms, large laundry and split system heating/cooling and gas fireplace. Outside entices with landscaped gardens and a covered deck at the rear which is perfect for entertaining. Positioned in Reservoirs prime location, close to Reservoir Train Station (Zone 1), shops, local schools and parklands. Inspection is a must.