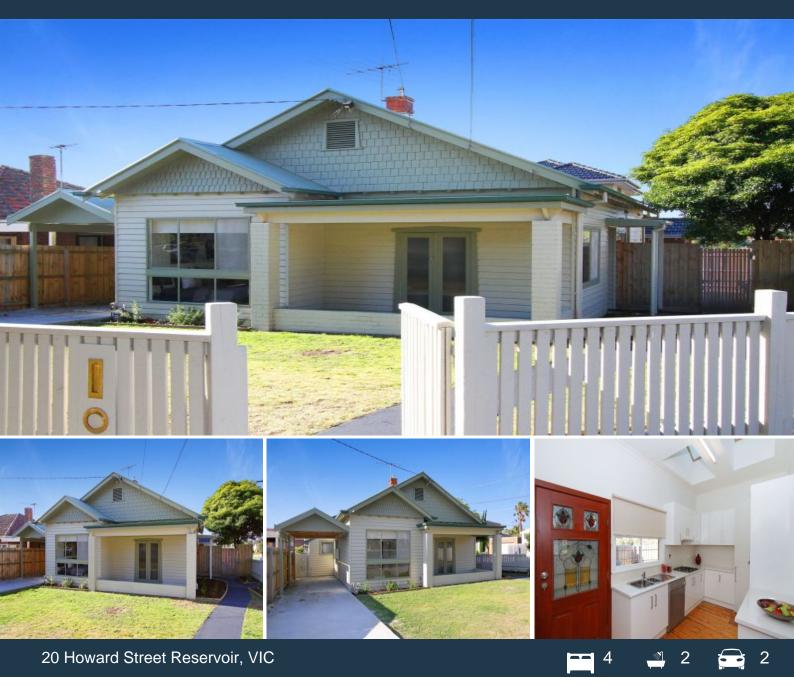

## Spacious Four Bedroom Home In Prime Location

Fully renovated home: re-blocked, re-wired, new plumbing, new roof, new plaster, new kitchen and much more. The interior showcases a spacious lounge area with separate kitchen, dining room, four generous sized bedrooms, two bathrooms, large laundry and split system heating/cooling and gas fireplace. Outside entices with landscaped gardens and a covered deck at the rear which is perfect for entertaining. Positioned in Reservoirs prime location, close to Reservoir Train Station (Zone 1), shops, local schools and parklands. Inspection is a must.