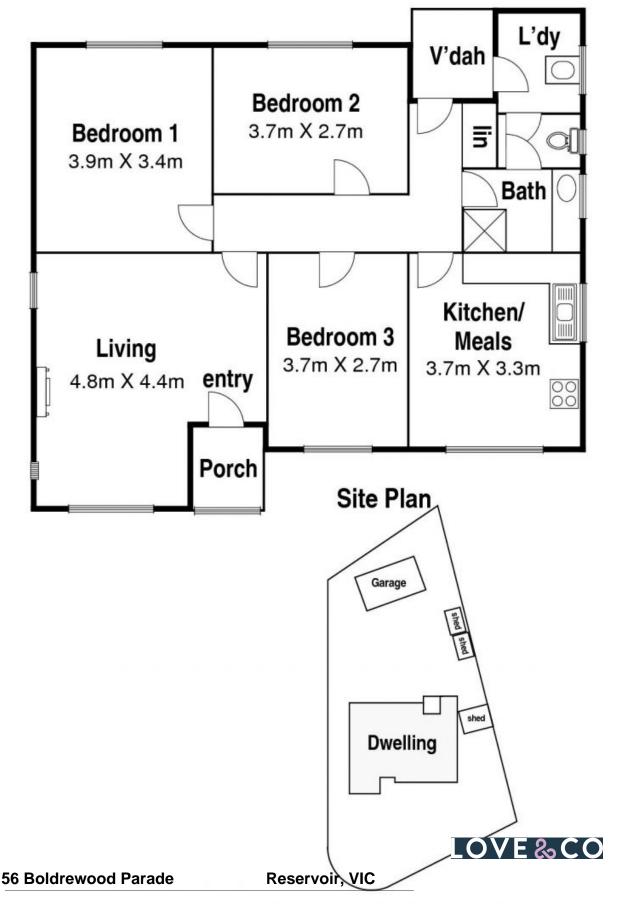

## **Corner Allotment Premier Location**

Prime corner development site walking distance to Plenty Rd tram, La Trobe University, Reservoir Secondary College, Reservoir East Primary School & Northland Shopping Complex. The existing 3 bedroom home has been well cared for over the years and offers a great opportunity for the 1st home buyer to enter the Real Estate market, suitable investment property or possible re-development site (S.T.C.A). Concept plans available on request.

Note Land size 706m2 approx.

Due diligence checklist - for home and residential property buyers http://www.consumer.vic.gov.au/duediligencechecklist

Love Reservoir

reservoir@lovere.com.au

## 56 Bolderwood Pde. Reservoir