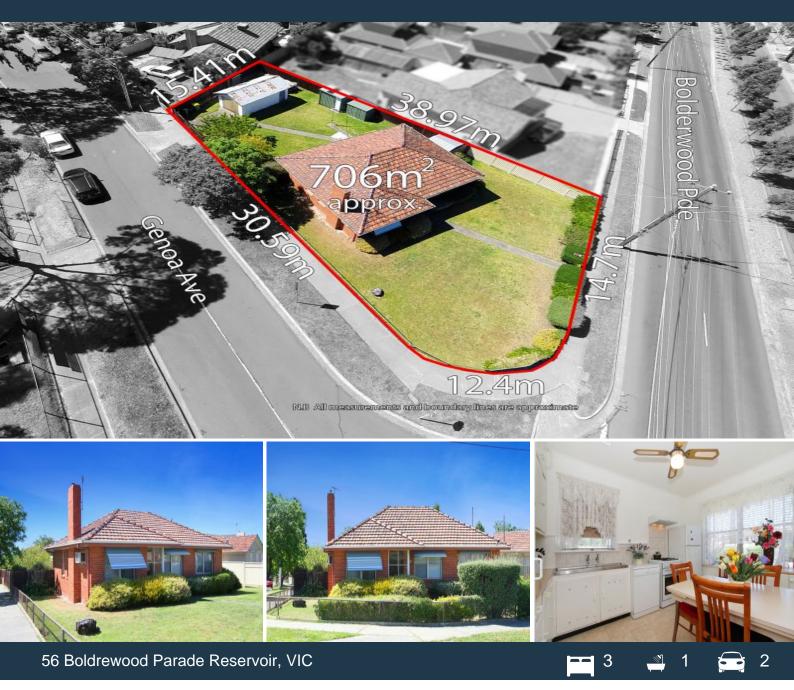

## **Corner Allotment Premier Location**

Prime corner development site walking distance to Plenty Rd tram, La Trobe University, Reservoir Secondary College, Reservoir East Primary School & Northland Shopping Complex. The existing 3 bedroom home has been well cared for over the years and offers a great opportunity for the 1st home buyer to enter the Real Estate market, suitable investment property or possible re-development site (S.T.C.A). Concept plans available on request.

Note Land size 706m2 approx.

Due diligence checklist - for home and residential property buyers http://www.consumer.vic.gov.au/duediligencechecklist

Love Reservoir

reservoir@lovere.com.au

## 56 Bolderwood Pde. Reservoir