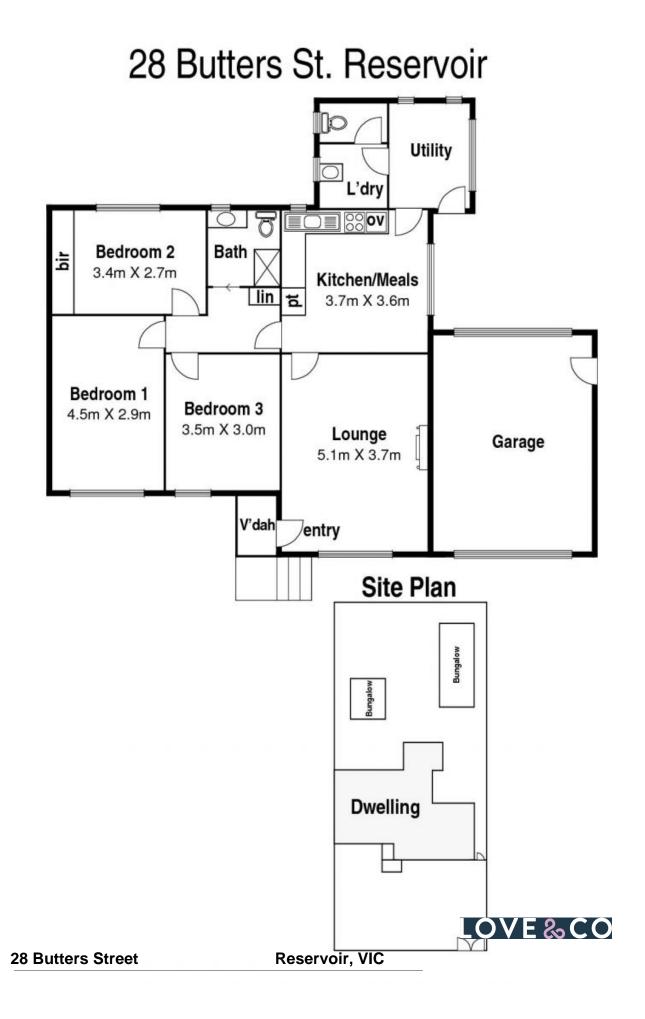

## Your Home Search Is Over

This lovely well maintained solid brick three bedroom home is ideal to any type of buyer entering the market. Low maintenance and great appeal is only the beginning of what is on offer. Great sized living area, spacious bedrooms and open kitchen with plenty of natural life, heating and evaporative cooling, low maintenance presentable rear yard and single car garage. Also featuring two separate bungalows at the rear of the property.

Note Land Size: 546m2 approx. Inspections are a must.

Due diligence checklist - for home and residential property buyers - http://www.consumer.vic.gov.au/duediligencechecklist

Love Reservoir

reservoir@lovere.com.au