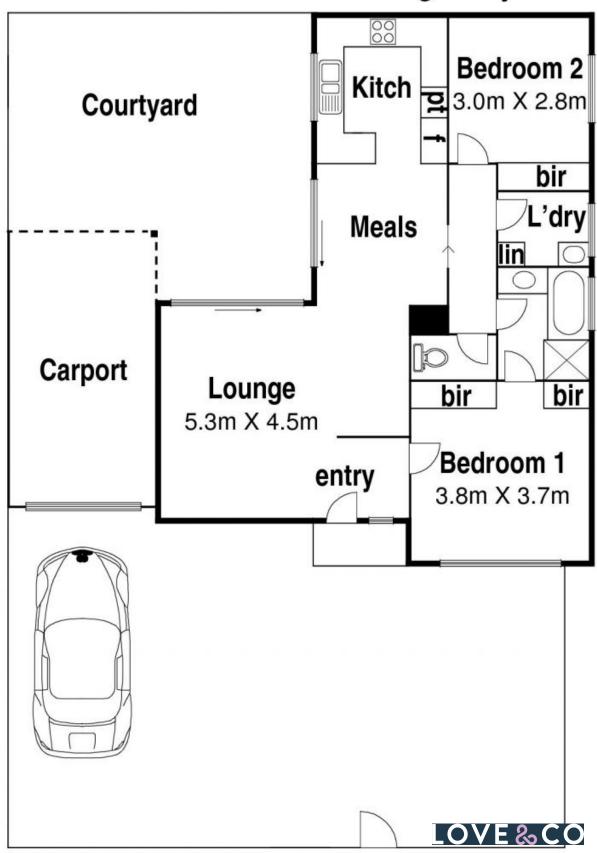

## Attention Investors & First Home Owners...

This well cared for large modern unit with its own street frontage unit offers a great opportunity for first home owners and investors. Featuring two large bedrooms with built in robes, spacious lounge room, separate kitchen/meals area, ducted heating, low maintenance private court yard and garage. Situated close to La Trobe University, Plenty Road Tram, local Primary & Secondary Schools and local shops. Inspections are a must!