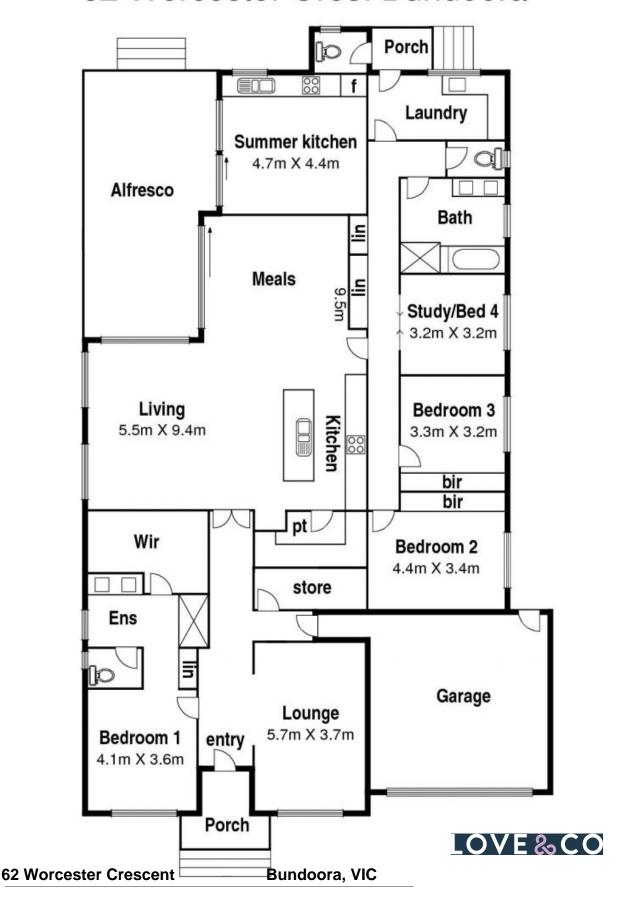

## New And Refreshing

This home is located in an executive type neighbourhood of quality homes. Offering 3 bedrooms plus study or 4th bedroom. Central lavish bathroom and luxurious master ensuite both with his and hers stone bench top vanity, the master bedroom also offering a spacious walk in robe. Formal lounge, large open plan living with a well-planned kitchen with stainless steel appliances and walk in pantry for all of your in-door entertaining. A second summer kitchen off the undercover alfresco for all your outdoor entertaining. Gas ducted heating/evaporative cooling, double garage, low maintenance front and rear yard and much more.