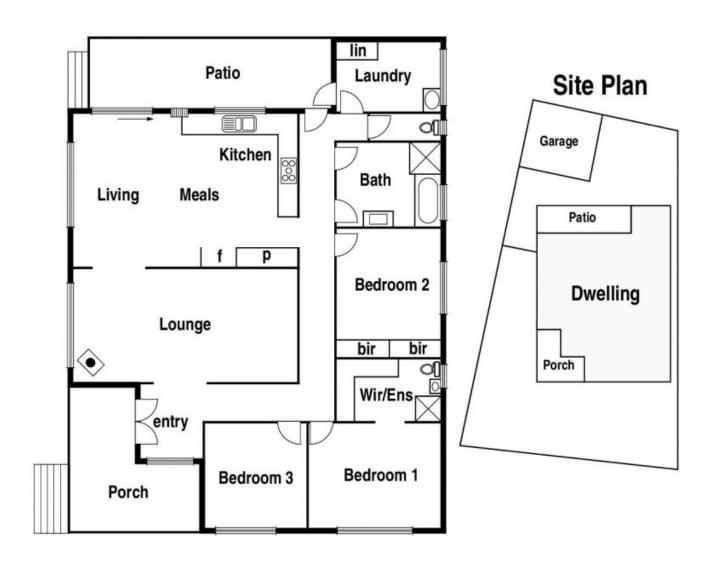

Set on generous allotment this appealing brick home includes decorative cornice, glossy polished timber floors, and unmarked paint and ducted cooling and heating leading a long list of features.

The main bedroom includes an updated ensuite, while the remaining two bedrooms are well served by an enormous family bathroom. A sunken living room complements family living meals integrating the kitchen featuring stainless steel dishwasher and 900 mm Omega range.

Sliding doors open to an expansive tiled alfresco area in the generous rear yard where you'll discover a garage introducing workshop space. Adding to the appeal, Epping Plaza and station and South Morang station and Westfield are all within easy reach.