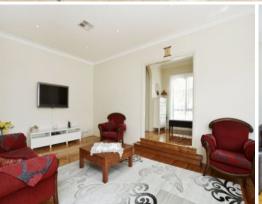

Set on generous allotment this appealing brick home includes decorative cornice, glossy polished timber floors, and unmarked paint and ducted cooling and heating leading a long list of features.

The main bedroom includes an updated ensuite, while the remaining two bedrooms are well served by an enormous family bathroom. A sunken living room complements family living meals integrating the kitchen featuring stainless steel dishwasher and 900 mm Omega range.