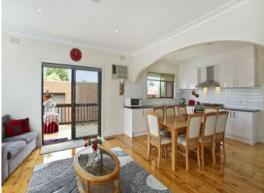

Set on generous allotment this appealing brick home includes decorative cornice, glossy polished timber floors, and unmarked paint and ducted cooling and heating leading a long list of features.

The main bedroom includes an updated ensuite, while the remaining two bedrooms are well served by an enormous family bathroom. A sunken living room complements family living meals integrating the kitchen featuring stainless steel dishwasher and 900 mm Omega range.