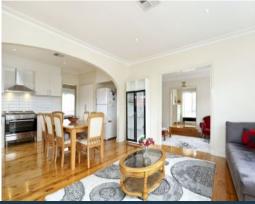

Set on generous allotment this appealing brick home includes decorative cornice, glossy polished timber floors, and unmarked paint and ducted cooling and heating leading a long list of features.

The main bedroom includes an updated ensuite, while the remaining two bedrooms are well served by an enormous family bathroom. A sunken living room complements family living meals integrating the kitchen featuring stainless steel dishwasher and 900 mm Omega range.