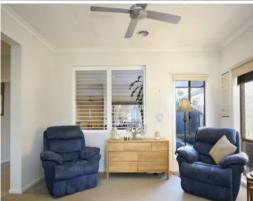

Positioned for easy living, parks, early learning centre, supermarket, cafes and the primary school are all within a few minutes walk, drive or bike ride. Formal

lounge-dining complements family-living meals which includes a striking kitchen fitted with quality stainless steel appliances and a huge island bench. Sliding doors allow for seamless access to the first of the two alfresco areas. Sunny and bright, and perfect for morning coffee, it heads a pathway to the second entertainment area at the rear of the house. Paved, covered and with landscaped designer touches, this generous zone is ideal for large gatherings with family and friends, all year round.