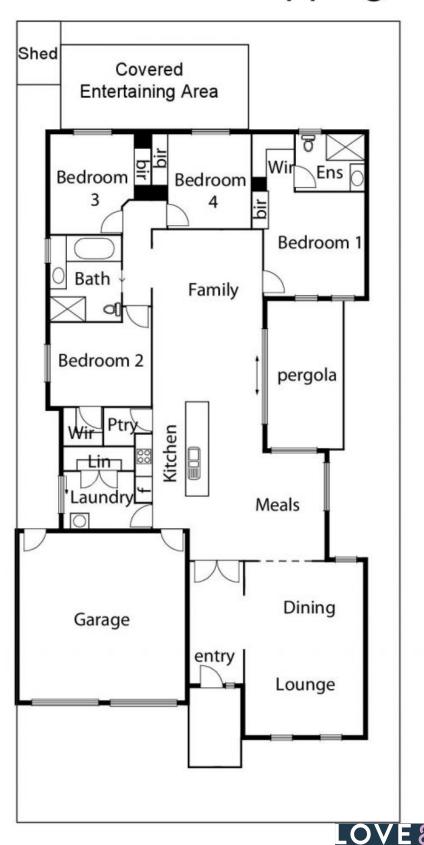

63 Shields Street Epping, VIC

Ready To Meet The Needs Of Modern Family Living

Style, size and sophistication come together to excite and entice discerning buyers looking to make this premium property in the sought-after Aurora Estate home.

Positioned for easy living, parks, early learning centre, supermarket, cafes and the primary school are all within a few minutes walk, drive or bike ride. Formal

lounge-dining complements family-living meals which includes a striking kitchen fitted with quality stainless steel appliances and a huge island bench. Sliding doors allow for seamless access to the first of the two alfresco areas. Sunny and bright, and perfect for morning coffee, it heads a pathway to the second entertainment area at the rear of the house. Paved, covered and with landscaped designer touches, this generous zone is ideal for large gatherings with family and friends, all year round.