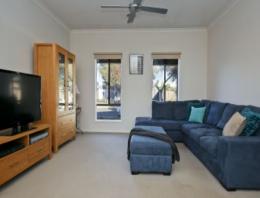

Positioned for easy living, parks, early learning centre, supermarket, cafes and the primary school are all within a few minutes walk, drive or bike ride. Formal

lounge-dining complements family-living meals which includes a striking kitchen fitted with quality stainless steel appliances and a huge island bench. Sliding doors allow for seamless access to the first of the two alfresco areas. Sunny and bright, and perfect for morning coffee, it heads a pathway to the second entertainment area at the rear of the house. Paved, covered and with landscaped designer touches, this generous zone is ideal for large gatherings with family and friends, all year round.