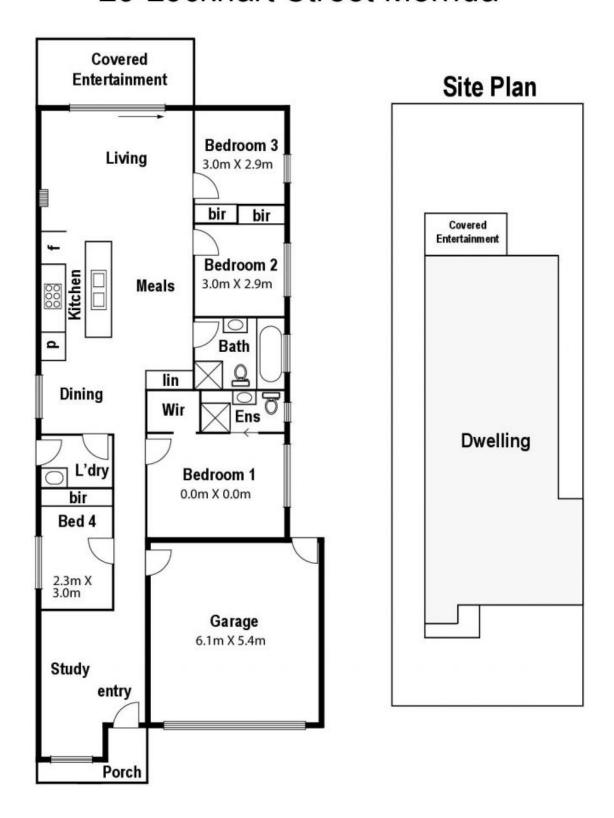

25 Lockhart Street Mernda, VIC

4

2

## Easy Living Exciting Location

Situated in the popular Mernda Villages Estate moments from the bus and parklands, and within an easy stroll to the school, shops and cafes on offer at the Village this four bedroom, two bathroom home delivers a clear commitment to style, size, comfort and complete convenience.

Enjoying close proximity to the soon to be completed Mernda station and shopping hub, the clever layout introduces free flowing formal and casual living and entertainment spaces. Stretching from the front door they include the formal living area, a striking stone kitchen (stainless steel appliances) and a spacious casual living zone sweeping out to an alfresco in the low maintenance rear yard.

Kept comfortable all year round with ducted heating and a split system unit, it also includes quality carpet complementing easy care floor tiles, and double garage with auto door.

**Price:** \$475,000 - \$520,000