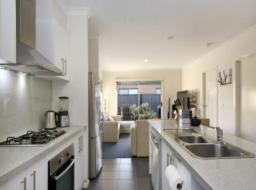

Enjoying close proximity to the soon to be completed Mernda station and shopping hub, the clever layout introduces free flowing formal and casual living and entertainment spaces. Stretching from the front door they include the formal living area, a striking stone kitchen (stainless steel appliances) and a spacious casual living zone sweeping out to an alfresco in the low maintenance rear yard.