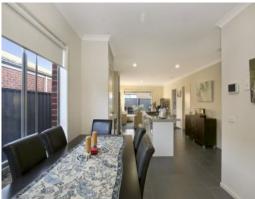

Enjoying close proximity to the soon to be completed Mernda station and shopping hub, the clever layout introduces free flowing formal and casual living and entertainment spaces. Stretching from the front door they include the formal living area, a striking stone kitchen (stainless steel appliances) and a spacious casual living zone sweeping out to an alfresco in the low maintenance rear yard.