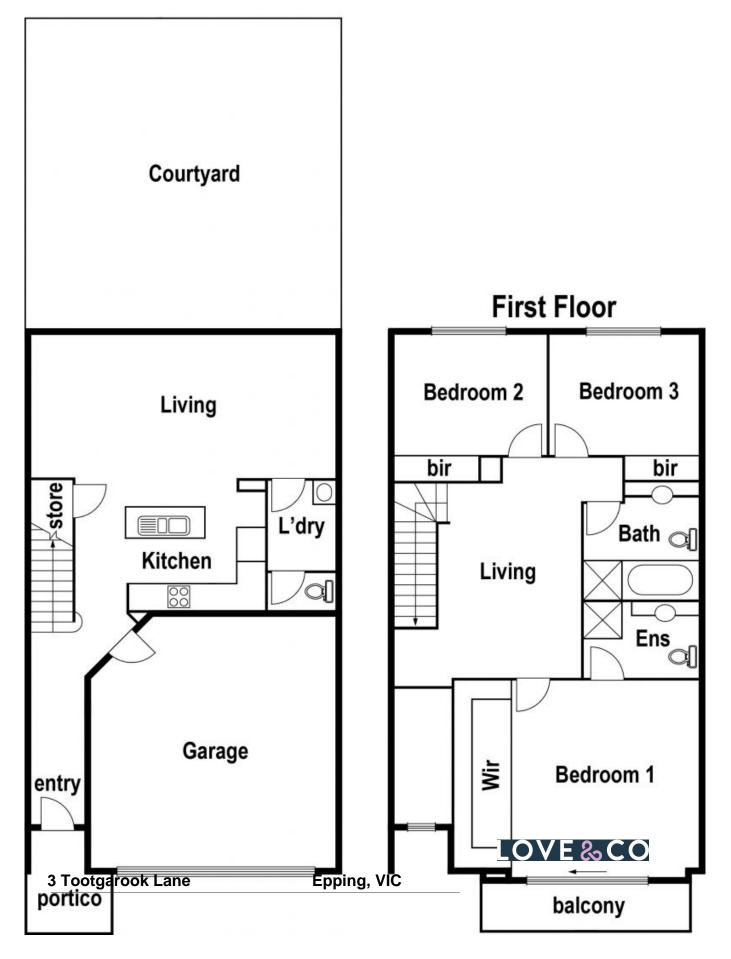

Immaculately presented, generously proportioned and neutral toned, light filled spaces include a ground floor comprising a true laundry, powder room and spacious open plan living zone. Wrapping around a quality kitchen finished with Blanco stainless steel appliances, it features a breakfast bar for weekend meals on the go. Sliding doors peel back for easy access to a generous courtyard, ready for outdoor dining and entertaining.

## 3 Tootgarook Lane, Epping