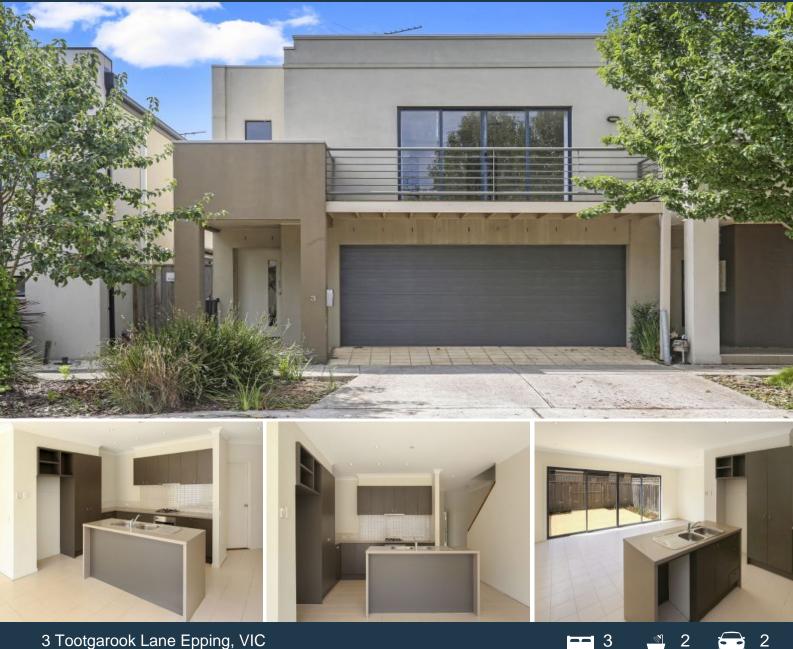

## Low Maintenance Living In The Lyndarum Estate

Moments from Epping Views primary and Harvest Home Reserve, and literally steps away from the cafes, supermarket and shopping options of Lyndarum Village, this three-bedroom, two bathroom town residence will provide the perfect start, fabulous family accommodation, or a wonderful option for those looking to downsize without compromise.

Immaculately presented, generously proportioned and neutral toned, light filled spaces include a ground floor comprising a true laundry, powder room and spacious open plan living zone. Wrapping around a quality kitchen finished with Blanco stainless steel appliances, it features a breakfast bar for weekend meals on the go. Sliding doors peel back for easy access to a generous courtyard, ready for outdoor dining and entertaining.

## 3 Tootgarook Lane, Epping