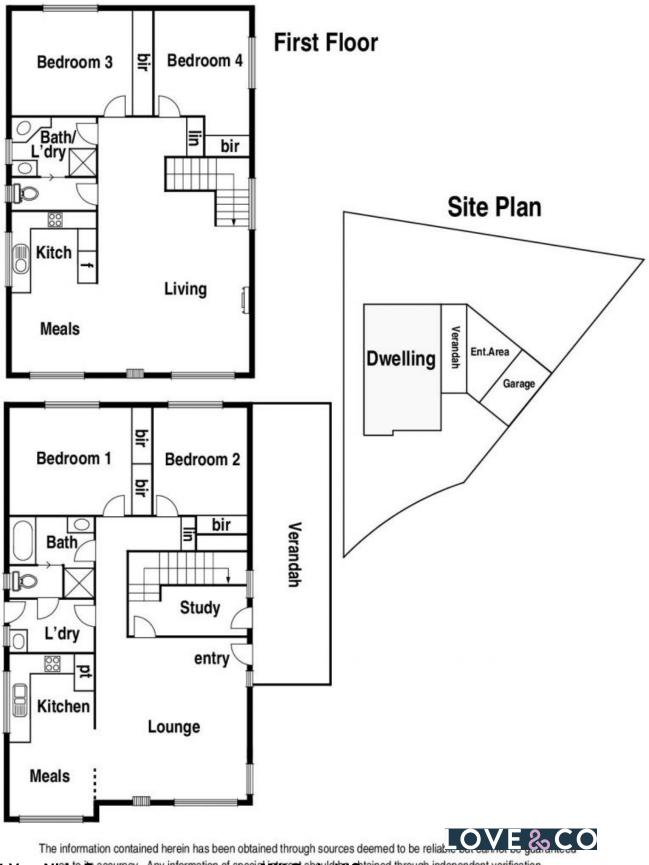

#### Family Flexibility In A Fabulous Spot

There is so much more to this inviting home than first meets the eye. Beyond the large front garden and side driveway leading to the garage lies a unique interior. The lower level opens to a generous living room sweeping around to an updated kitchen, striking contemporary family bathroom introducing a designer's touch and two robed bedrooms.

The upper level includes an almost identical floorplan with two bedrooms sharing the bathroom, large living area and a well laid out kitchen. The clever layout introduces options for a large or extended family, parents with adult children saving for their own home, children wanting to look after aging parents, or even two people looking to share a mortgage!