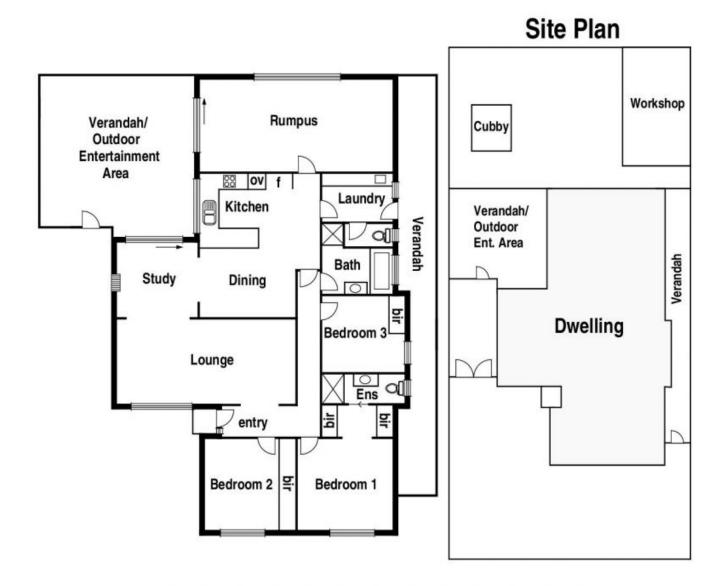

## Fastidiously Renovated With An Obvious Commitment To Quality

Delivering sought after easy living indoor-outdoor excellence, this family home fastidiously renovated with an obvious commitment to quality, showcases superb luxurious contemporary interior spaces and alfresco entertaining excellence in a brilliantly located lifestyle package.

Fresh paint, new carpet, porcelain floor and wall tiles and the extensive use of stone to the gloss finished fitted laundry, sumptuous bathroom; indulgent ensuite (rainhead shower) and chef's kitchen add real depth and quality to this style surprise.

Three bedrooms are complemented by separate lounge room plus study and an equally generous rumpus, both of which open to a vast pergola/veranda, covered for year-round use. The backyard features a cubby for the kid's, lawn for the pets and generous workshop for dad, while a gated area off the driveway provides safe lock up spaces for trailer, boat or pop top.