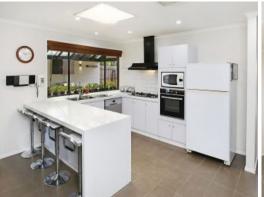

Fresh paint, new carpet, porcelain floor and wall tiles and the extensive use of stone to the gloss finished fitted laundry, sumptuous bathroom; indulgent ensuite (rainhead shower) and chef's kitchen add real depth and quality to this style surprise.