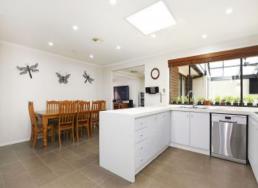

Fresh paint, new carpet, porcelain floor and wall tiles and the extensive use of stone to the gloss finished fitted laundry, sumptuous bathroom; indulgent ensuite (rainhead shower) and chef's kitchen add real depth and quality to this style surprise.