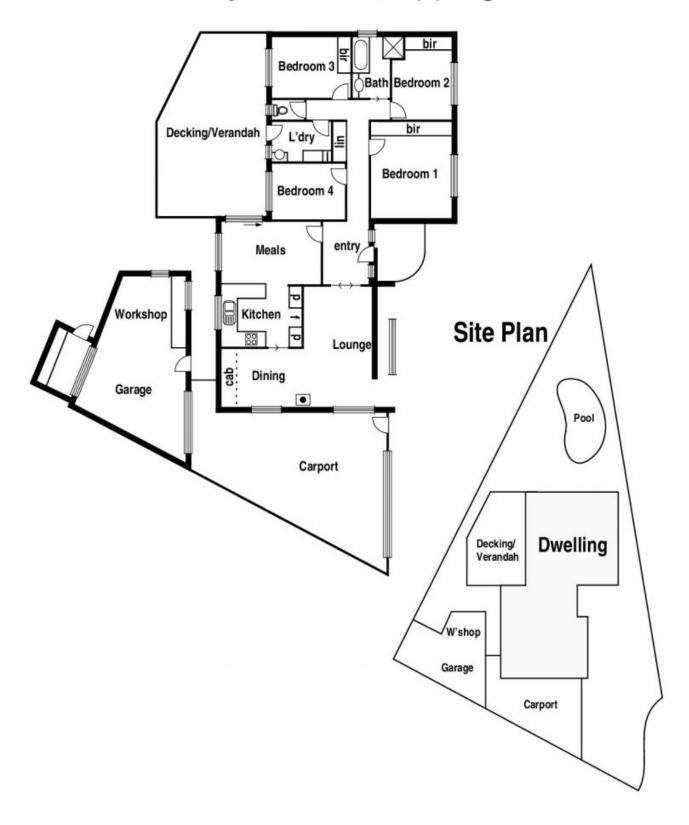

## 2 Tyrol Court Epping, VIC

4

## Tranquil Living In A Poolside Package

Superbly situated only minutes from the bus to Epping and South Morang stations, Greenbrook Village, schools and parks this attractive home set amongst landscaped surrounds presents perfectly with an appealing mix of spacious living zones, a poolside alfresco and an awesome garage and workshop.

Bathed in natural light and featuring neutral tones that complement glossy polished floors, the warm inviting interior offers four bedrooms, (three with custom built fitted robes) family bathroom, "L" shaped living dining and an updated kitchen with slick white appliances overlooking a generous family meals.

A huge alfresco area, covered for year round use provides access to a solar heated pool ready for summer family fun. The carport leads to a garage with custom fitted work spaces. Delivering a place for everything it has plenty of space for the car, gym equipment, workshop and even a home office.