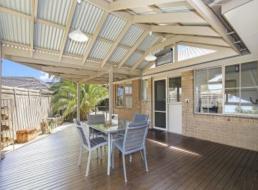

A huge alfresco area, covered for year round use provides access to a solar heated pool ready for summer family fun. The carport leads to a garage with custom fitted work spaces. Delivering a place for everything it has plenty of space for the car, gym equipment, workshop and even a home office.