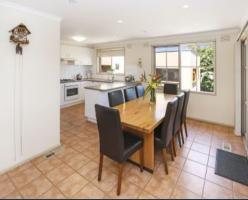

Bathed in natural light and featuring neutral tones that complement glossy polished floors, the warm inviting interior offers four bedrooms, (three with custom built fitted robes) family bathroom, "L" shaped living dining and an updated kitchen with slick white appliances overlooking a generous family meals.