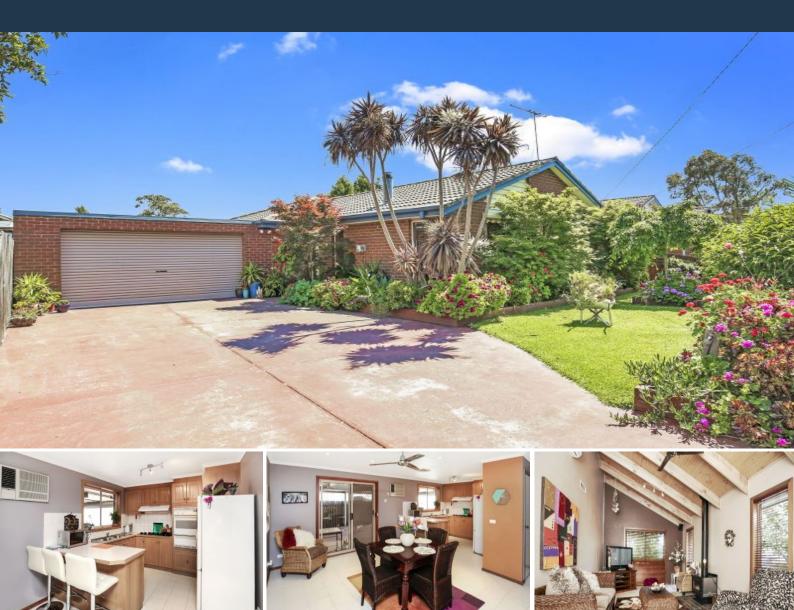

## 25 Pommel Crescent Epping, VIC

## Family Living With An Alfresco Focus

A superb landscaped garden delivering summer shade, winter sun and year-round colour complements the perfect presentation of this three bedroom home designed around an absolutely superb alfresco focus.

Inside you'll discover a spacious living room under cathedral ceilings, family meals overlooked by a timber kitchen and three bedrooms including main enjoying the ensuite convenience of direct access to the main bathroom. Ducted heating and cooling, wood fire heater and air-conditioner cover all bases for year round comfort.

A huge decked area complete with a Bali Hut delivers fabulous outdoor entrainment spaces, while linking the house to an air-conditioned teen retreat/studio/home office.

The multi vehicle carport, secure behind an auto door, complements a garage with fitted work bench and mezzanine storage.