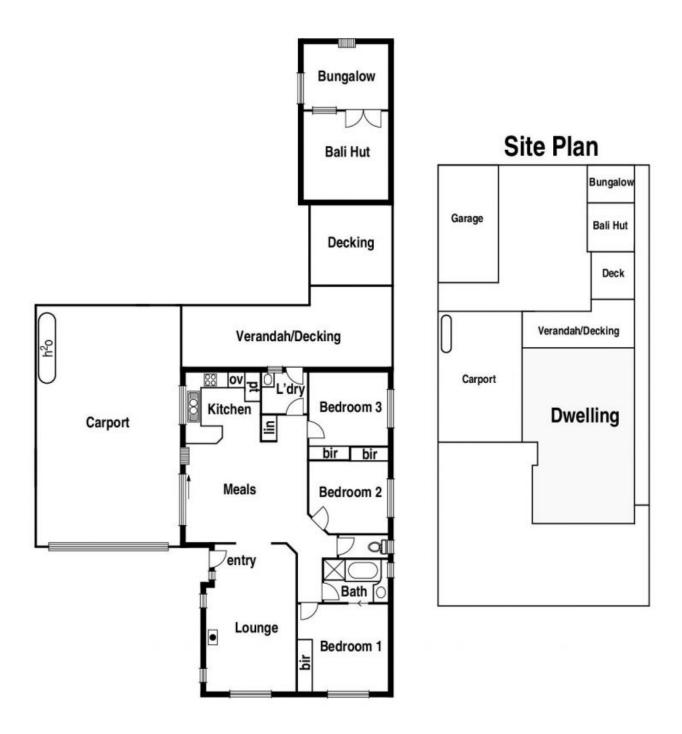

A huge decked area complete with a Bali Hut delivers fabulous outdoor entrainment spaces, while linking the house to an air-conditioned teen retreat/studio/home office.

The multi vehicle carport, secure behind an auto door, complements a garage with fitted work bench and mezzanine storage.