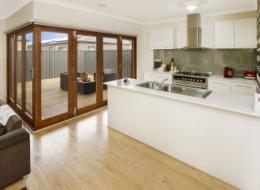

Walls of bi-fold doors peel back from an open plan living anchored by a stone kitchen featuring a 900 mm range and sleek glass splashbacks to bring the inside out, or the outside in and create a huge entertainment space.