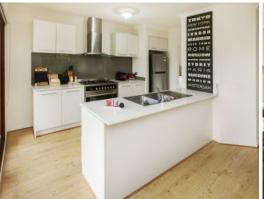

Walls of bi-fold doors peel back from an open plan living anchored by a stone kitchen featuring a 900 mm range and sleek glass splashbacks to bring the inside out, or the outside in and create a huge entertainment space.