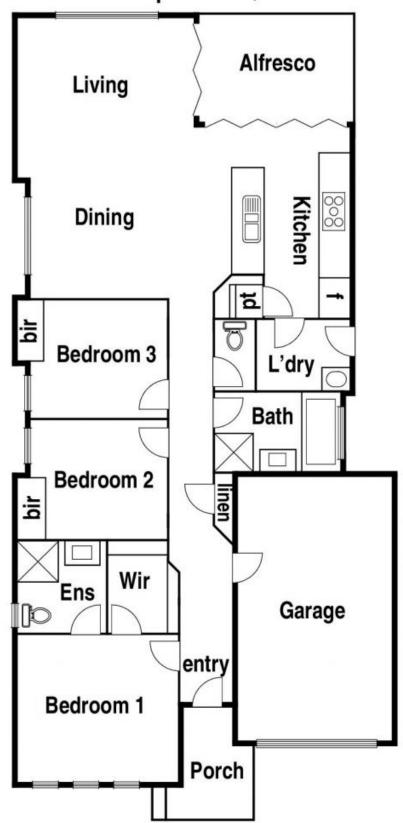

## Impeccable Presentation, Inspired Entertaining

Set on an easy to manage allotment in the Eucalypt Estate where parks, playgrounds tracks, trails, shopping and cafes are all readily accessible, this contemporary entertainer features a stylish interior spaces and exceptional indoor-outdoor living enjoyment.

Walls of bi-fold doors peel back from an open plan living anchored by a stone kitchen featuring a 900 mm range and sleek glass splashbacks to bring the inside out, or the outside in and create a huge entertainment space.

Complementing the living zone is a main bedroom featuring walk in robe and designer detailed ensuite and two further bedrooms sharing a stylish bathroom of equal quality.

**Price:** \$446,000 - \$490,600