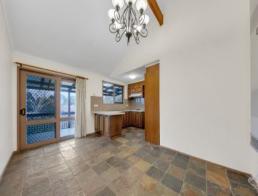

## Featuring:

- 3 generous bedrooms
- Master with ensuite and walk in robe
- Built in robes
- Separate lounge room
- Brand new carpets and underlay throughout
- Updated kitchen
- Updated bathrooms
- Undercover pergola area, perfect for entertaining
- Large backyard
- Gas heating