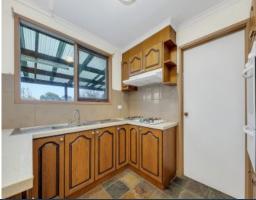

## Featuring:

- 3 generous bedrooms
- Master with ensuite and walk in robe
- Built in robes
- Separate lounge room
- Brand new carpets and underlay throughout
- Updated kitchen
- Updated bathrooms
- Undercover pergola area, perfect for entertaining
- Large backyard
- Gas heating