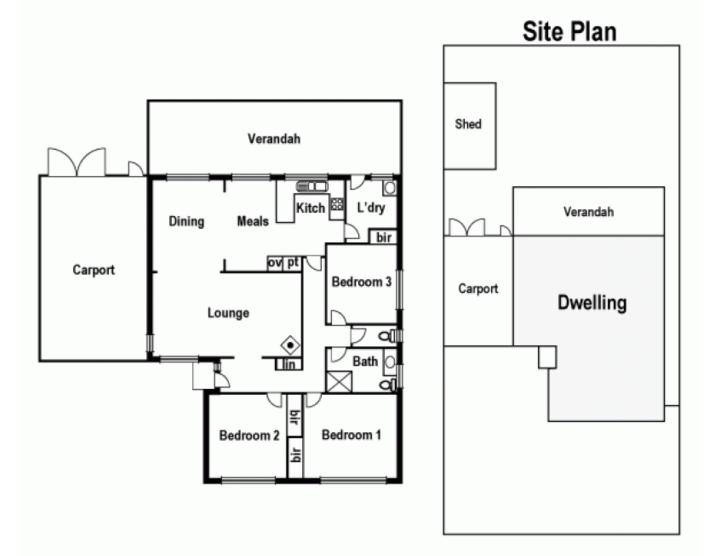

Recently refreshed with easy care tiles bringing a touch of Tuscany to the "L" shaped living dining and the stunning family bathroom, it introduces a quality fitout including a frameless walk in shower shared by three bedrooms, family meals and an easy to work in kitchen with stainless steel oven.

A paved and decked mix of covered and open outdoor zones delivers plenty of space and ensures hosting family and friends is a real pleasure.

Gas fire heating, cooling, sheds, double carport and enough room to park a caravan or boat are welcome bonuses.