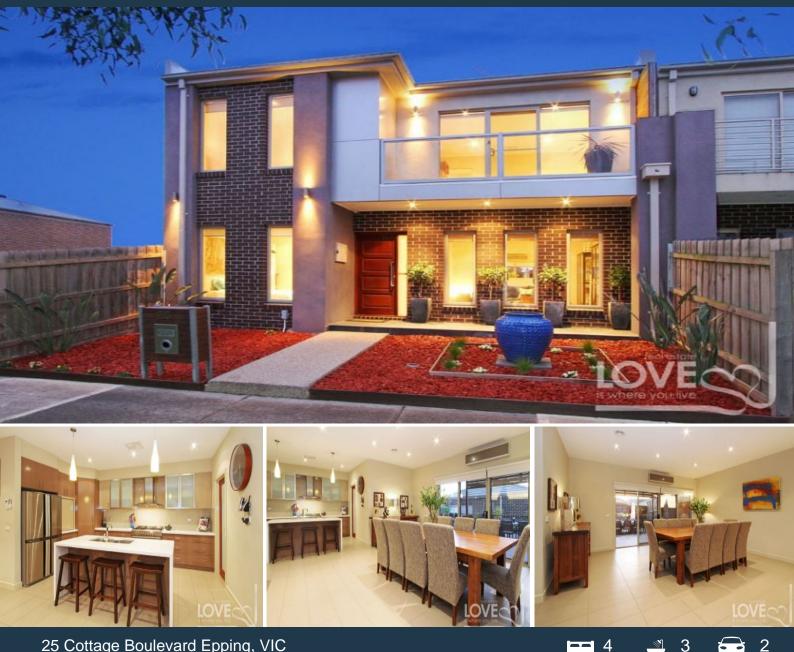

## 25 Cottage Boulevard Epping, VIC

## Luxurious, Spacious And Opposite The Park!

A prestige Epping pocket with parkland serenity thanks to a location opposite Maserati Park with tracks and trails along the Darebin Creek. Combined they provide an uncompromised lifestyle in this superb residence that will impress even the fussiest purchaser!

The lower floor introduces a bedroom adjacent to a full bathroom, making it ideal for guests and in-law accommodation, while a refined formal lounge with a gas log fire, complements a casual living-meals area. Served by a sleek kitchen of stone and glass showcasing stainless steel appliances (900 mm range) this generous space seamlessly merges with a decked alfresco, which steps down to a deep, full width paved entertainment zone. This is finished in easy care exposed aggregate in a delightful blend of form and function, it links the house with an oversize double garage boasting a workshop/storeroom.