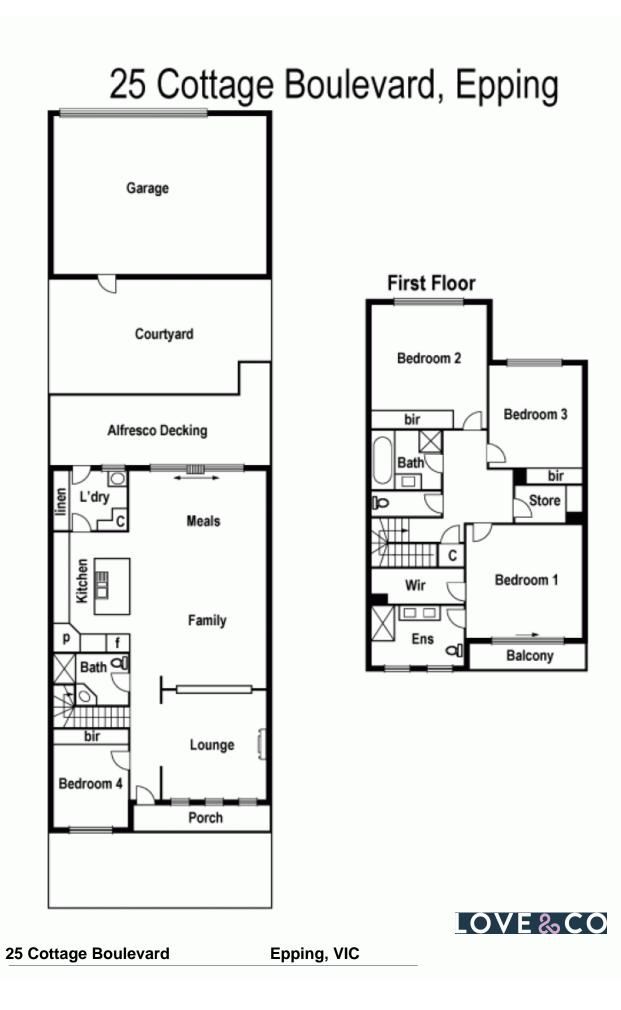

The lower floor introduces a bedroom adjacent to a full bathroom, making it ideal for guests and in-law accommodation, while a refined formal lounge with a gas log fire, complements a casual living-meals area. Served by a sleek kitchen of stone and glass showcasing stainless steel appliances (900 mm range) this generous space seamlessly merges with a decked alfresco, which steps down to a deep, full width paved entertainment zone. This is finished in easy care exposed aggregate in a delightful blend of form and function, it links the house with an oversize double garage boasting a workshop/storeroom.