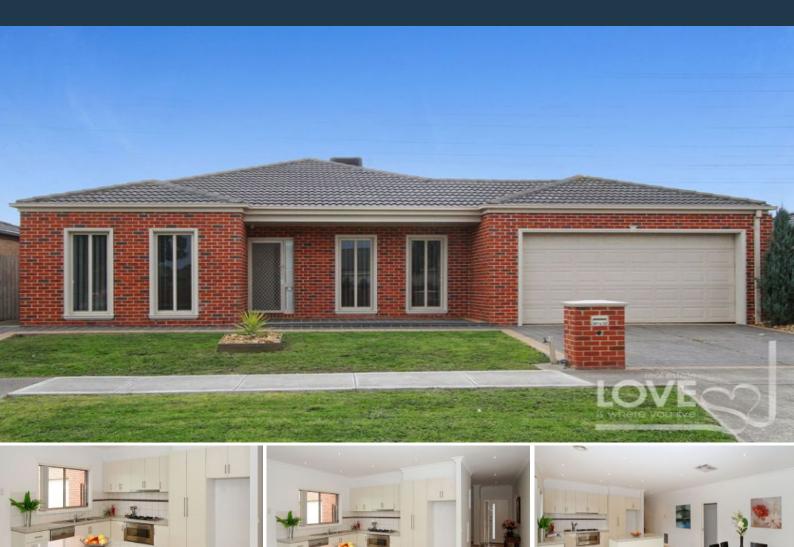

## Family Living That's Set To Impress

A family-focused neighbourhood central to Epping Plaza and Westfield and within easy reach of Darebin River parklands, schools and transport sets the scene for this single level home backing onto a reserve.

Spacious and well-appointed, the interior boasts a formal living room complemented by an expansive casual meals and family living zone that includes a chef's kitchen featuring a 900mm stainless steel oven and cooktop. Opening from this spacious central living precinct is a large covered alfresco area, perfect for summer entertaining.

Both the ensuite to the main bedroom and the family bathroom shared by the three remaining bedrooms introduce a touch of luxury with their stone topped vanity units. Price:

\$442,000

4

2

2

**Jim Kalakias** 0402 177 336 jim.k@lovere.com.au