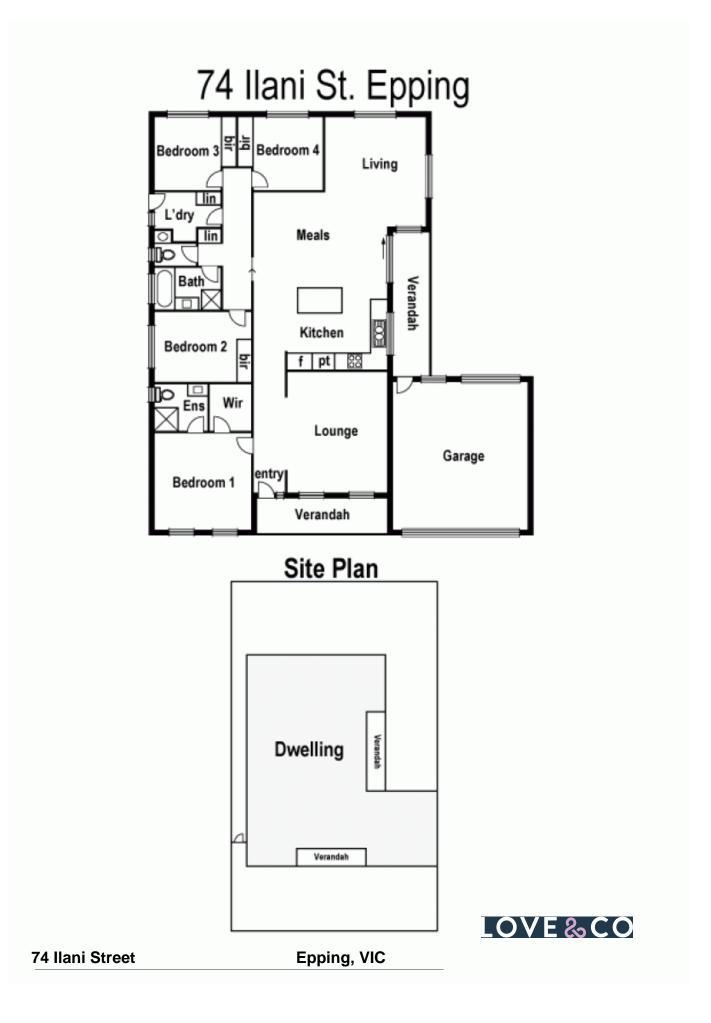

## 74 Ilani Street Epping, VIC

Spacious and well-appointed, the interior boasts a formal living room complemented by an expansive casual meals and family living zone that includes a chef's kitchen featuring a 900mm stainless steel oven and cooktop. Opening from this spacious central living precinct is a large covered alfresco area, perfect for summer entertaining.

Both the ensuite to the main bedroom and the family bathroom shared by the three remaining bedrooms introduce a touch of luxury with their stone topped vanity units. Price:

\$442,000

4

2

2

**Jim Kalakias** 0402 177 336 jim.k@lovere.com.au