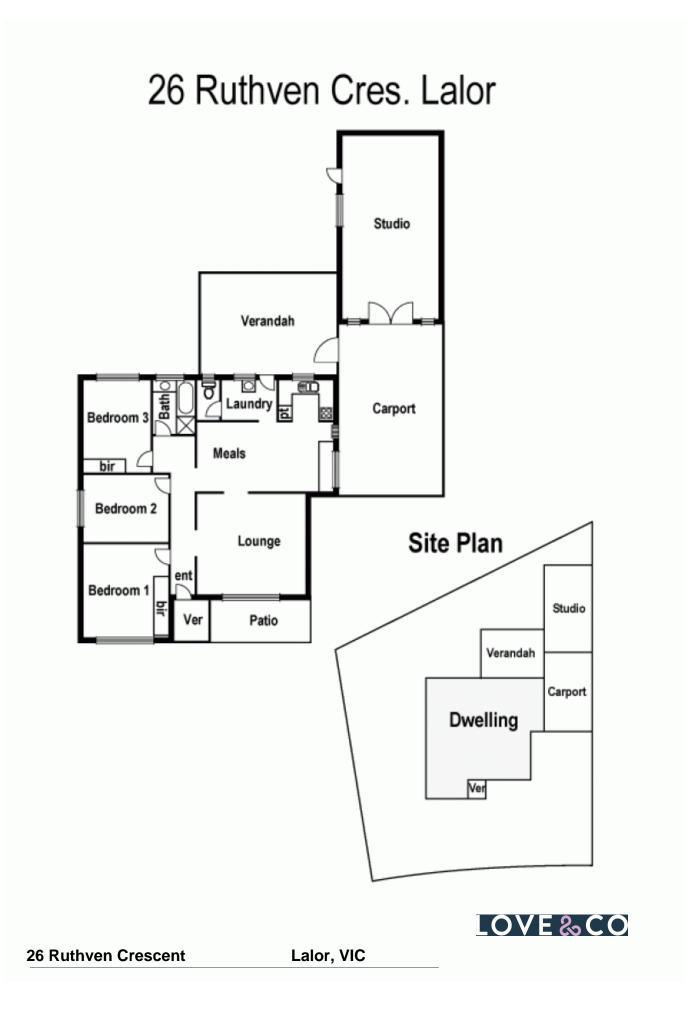

Retaining its polished boards and ornate cornice, it features a spacious living room, generous family meals overlooked by the kitchen, three bedrooms and a family bathroom. The rear yard is ready for outdoor entertaining with a full width undercover zone while the wide driveway leads to a garage.