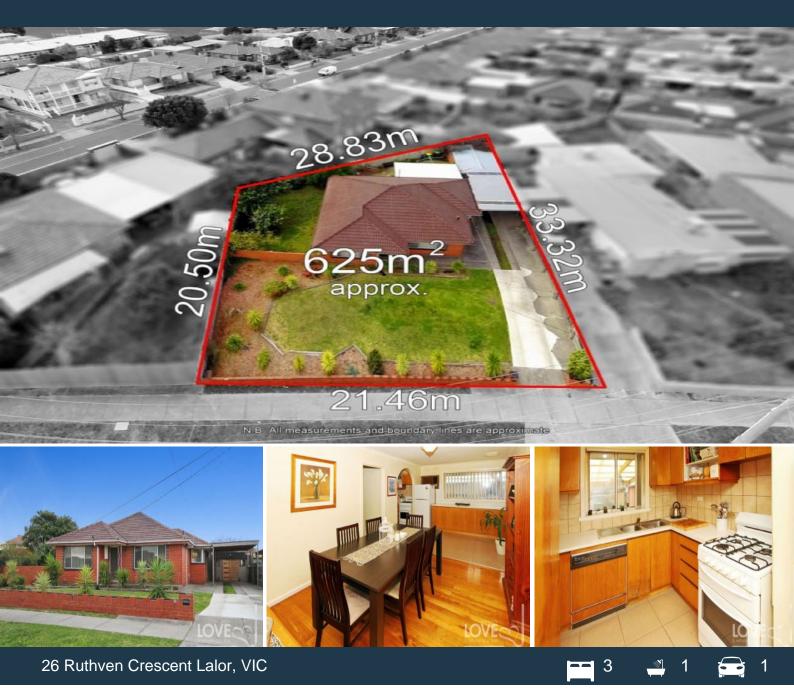

## Revamp, Renovate Or Redevelop

Sitting on a 625m2 allotment behind a superwide 21.46 m frontage this three bedroom gem close to Schools, shops, transport, and the station, shops and cafes on High and Station Streets is ready for the next chapter in its life.

Retaining its polished boards and ornate cornice, it features a spacious living room, generous family meals overlooked by the kitchen, three bedrooms and a family bathroom. The rear yard is ready for outdoor entertaining with a full width undercover zone while the wide driveway leads to a garage.

A super start for a first home buyers with an eye for value, it will also appeal to astute buyers looking to take advantage of the rare wide frontage and explore redevelopment options (stca). Price:

\$417,000