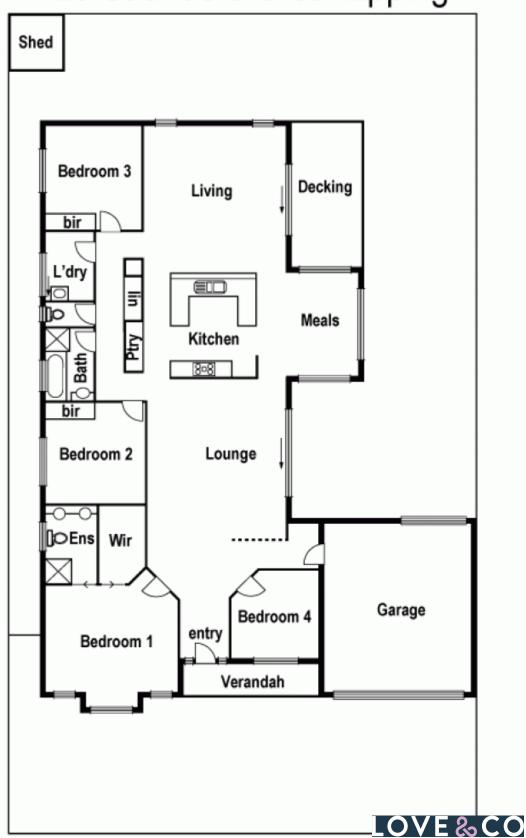

## Elegance And Excellence / First Time Offered

Showcasing luxury, space and style, this one owner family home delivers an enviable low maintenance lifestyle. Exquisitely presented, it provides family versatility with a choice of formal living dining and a casual living and meals area that wraps around a pristine kitchen with 900 stainless steel range and dual-draw dishwasher.

Both these substantial rooms open to decked entertainment areas, linked by an expansive paved precinct in the no-maintenance rear yard. Indoor and outdoor living is well and truly covered here! Of the bedrooms the main includes an ensuite, while another two share a spotless family bathroom.

A forth bedroom to the front of the house provides an option to work from home if desired. A double garage with rear roller door for trailer parking rounds out fabulous family living, just a short drive or bus trip from the station and Epping Plaza.

## 28 Saunders Cres. Epping