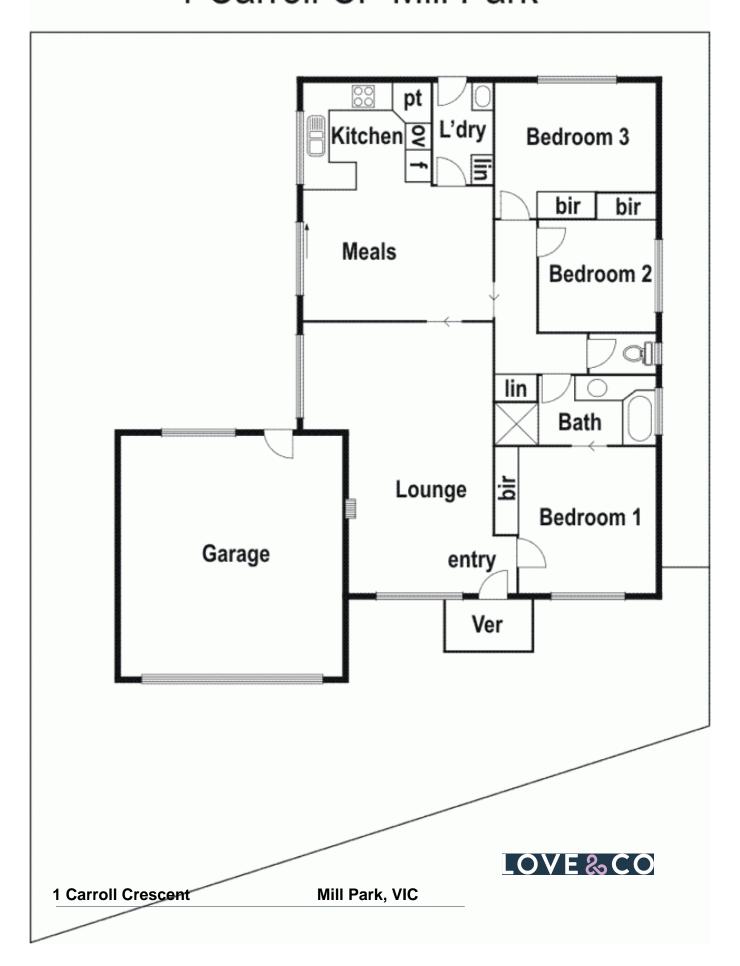

Located in a quiet street, filled with natural light and featuring fresh paint and quality carpet, it comprises a spacious living room stepping through to a generous meals over looked by a kitchen graced with sparkling all white appliances. Of the three bedrooms, the main enjoys the convenience of direct access to the family bathroom.

The rear yard, fenced all around, has plenty of space for the kids to play, the garage will look after two cars with ease and ducted heating and split system climate control keep the weather under control, what are you waiting for?