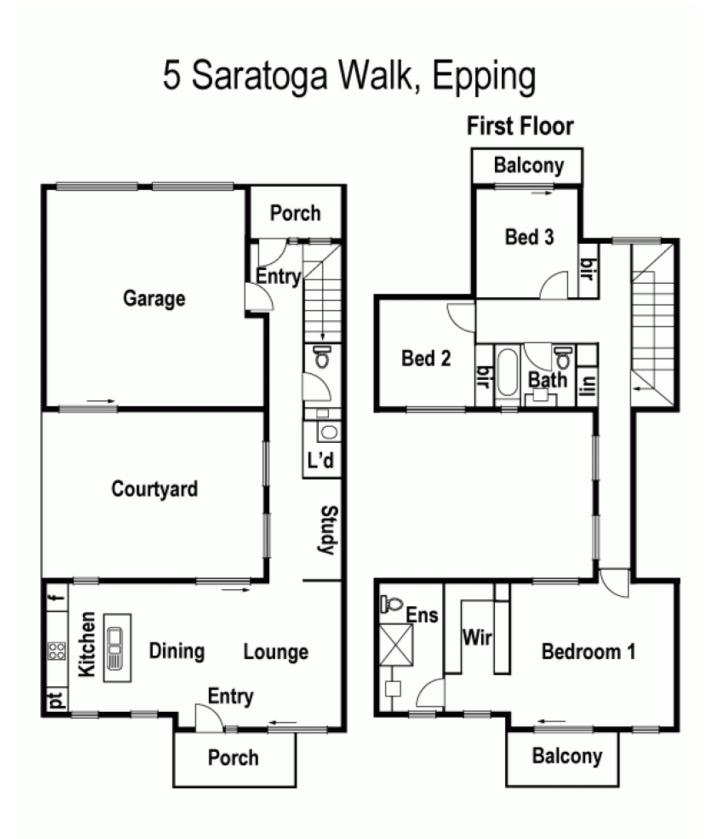

The lower level, with easy access from both Saratoga Walk and Salvador Drive introduces a study area, powder room and an open plan living meals that stretches the full width of the house and includes an easy to work in kitchen with stainless steel appliances. Upstairs opens to the family bathroom and three bedrooms including main with ensuite, walk in robe and balcony with a park. Price: