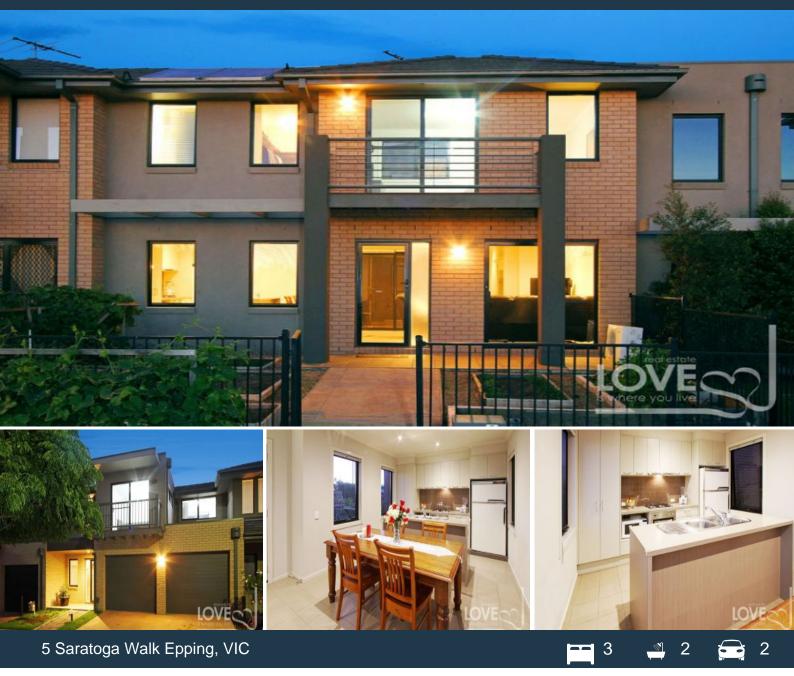

## Unique Park Side Ambience

Set Negotiation: Monday 8th June at 6.00pm (Unless Sold Prior)

It's easy to see why the location of this premium, easy care property is much sought after. Moments to schools, shops, cafes and Epping Plaza, there's the easy going ambience of the Mediterranean themed "Olive Grove" within the Lydrarum Estate, and Gaudi Park at the front, delivering a relaxed outlook.

The lower level, with easy access from both Saratoga Walk and Salvador Drive introduces a study area, powder room and an open plan living meals that stretches the full width of the house and includes an easy to work in kitchen with stainless steel appliances. Upstairs opens to the family bathroom and three bedrooms including main with ensuite, walk in robe and balcony with a park. Price: