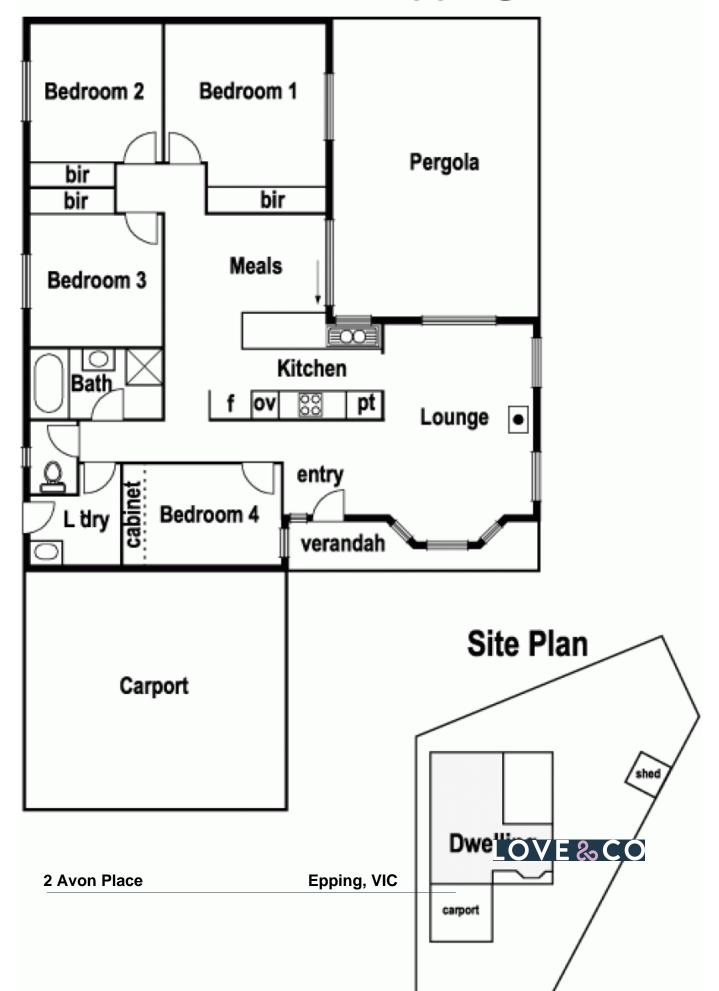

## 2 Avon Place Epping, VIC

## Today's Comforts Met With Ease

A prime position in the bowl of a quiet court is an impressive beginning for this lovely home close to Epping Primary and easily accessing Epping Plaza, bus services and Epping Railway Station. Ready for your immediate enjoyment with an immaculate interior and well-tended gardens, this four bedroom home offers comfortable family accommodation. Includes coonara heating, evaporative cooling, spacious living and dining zones, expansive undercover area and double carport. So it's a simple as move in, relax and enjoy what Epping has to offer.