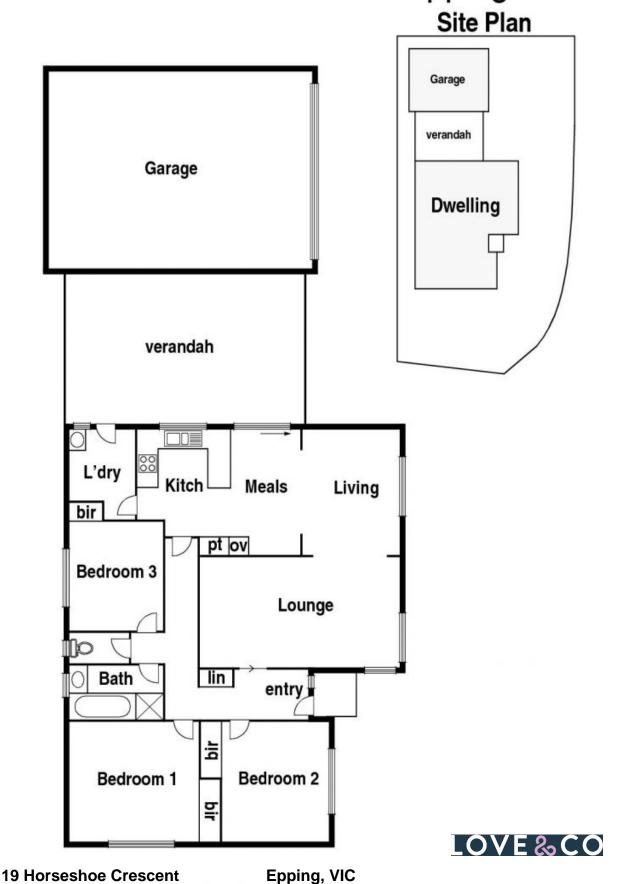

## 19 Horseshoe Crescent Epping, VIC

3

Inside you'll discover ducted heating and cooling and timber flooring that enhance an absolutely stunning updated, contemporary bathroom shared by three double bedrooms, generous formal living room, equally spacious casual living meals and a kitchen laid out for easy, efficient meal times.

Step outside to a real size surprise! Complementing the established gardens to the front is a very generous rear yard that features a huge under cover alfresco area/carport, oversized double garage and plenty of secure parking.

## 19 Horseshoe Cres. Epping