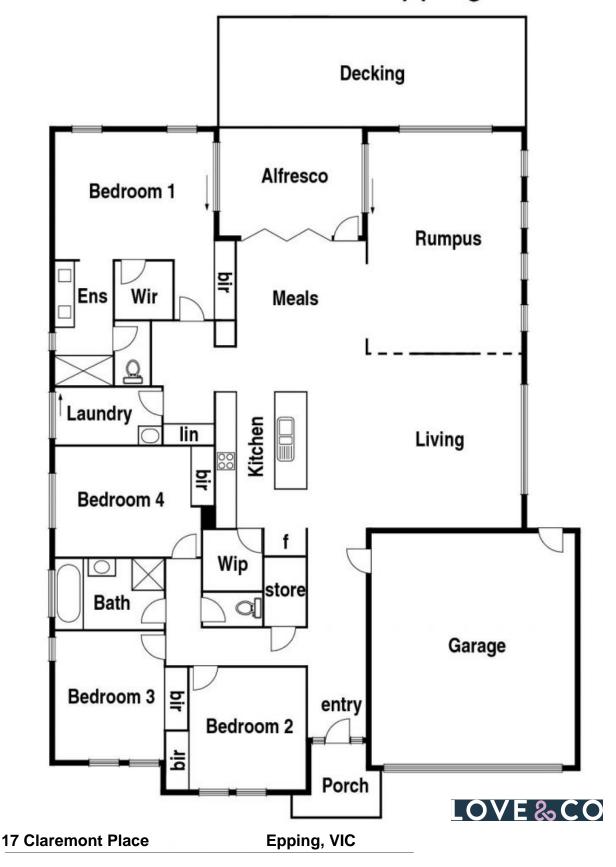

The main bedroom with both built in and walk in robes and an ensuite boasting double basins and oversize shower is thoughtfully zoned from three further bedrooms sharing a large family bathroom.

Handy extra's like timber floors, walk in pantry, walk in linen closet, double garage and ducted heating, along with a Lyndarum Estate location, sought after for its proximity to shops, schools, parklands and trails, it's a fabulous family find.