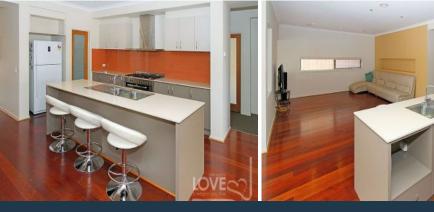

Super sized casual living anchored by a stone kitchen featuring 900 mm range flows easily into an equally generous rumpus room, both of which open to an expansive covered alfresco for the best in easy care, free flowing indoor outdoor enjoyment.