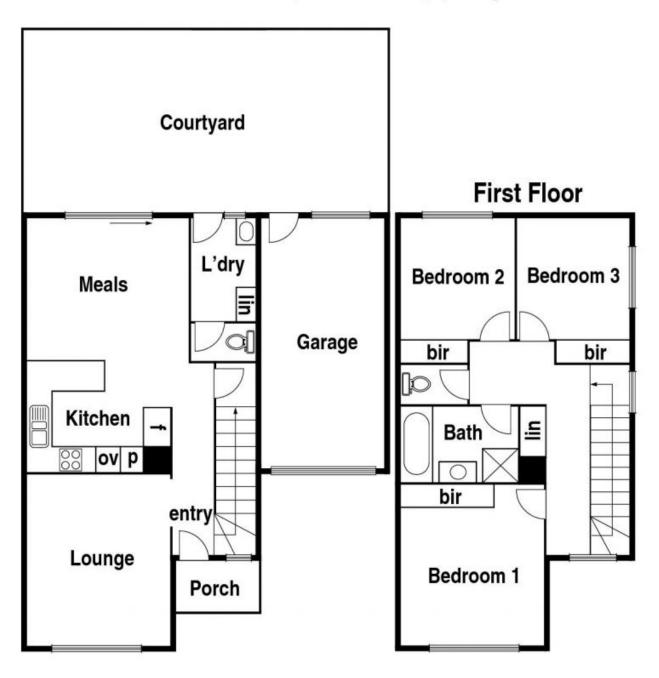

Cleverly laid out to ensure easy zoned living and accommodation spaces, the lower level introduces powder room, laundry, large lounge room and a separate open plan family meals that includes a kitchen offering stainless steel appliances, and opens to a low maintenance, north facing courtyard.

Head up the carpeted stairs to discover plenty of accommodation with three double bedrooms sharing the family bathroom. A garage and ducted heating round out the perfect investment package.

Price:

\$315,000