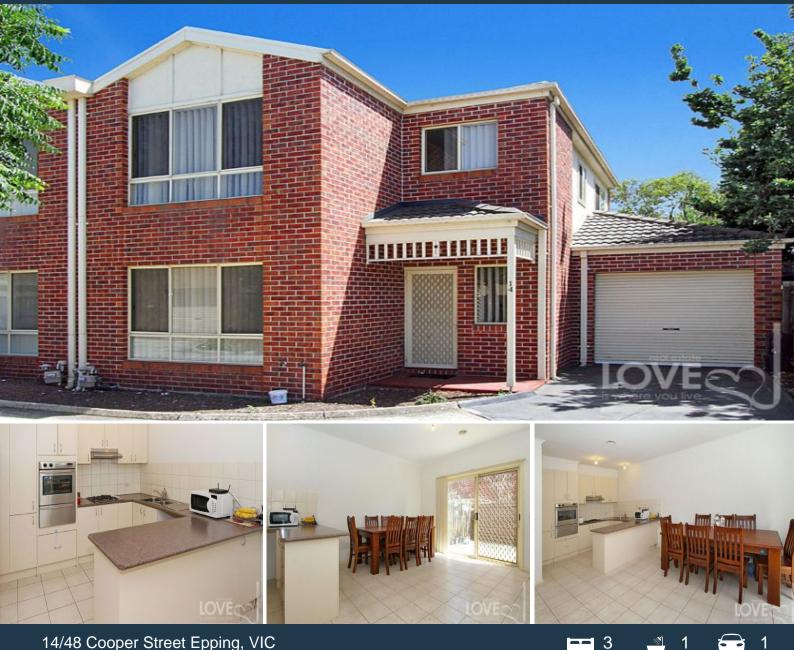

## 14/48 Cooper Street Epping, VIC

## Invest Now, Nest Later

Leased until 9th December 2015 and returning \$1,369.00 pcm, this perfectly positioned town house will deliver an income stream from the moment you take possession!

Just 500 metres from the station in one direction, 500 metres from the Epping Plaza in the other, and closer still to the wide choice of eateries on High Street, it is set well back from the road for peace and privacy.

Cleverly laid out to ensure easy zoned living and accommodation spaces, the lower level introduces powder room, laundry, large lounge room and a separate open plan family meals that includes a kitchen offering stainless steel appliances, and opens to a low maintenance, north facing courtyard.

Head up the carpeted stairs to discover plenty of accommodation with three double bedrooms sharing the family bathroom. A garage and ducted heating round out the perfect investment package.

Price:

\$315,000