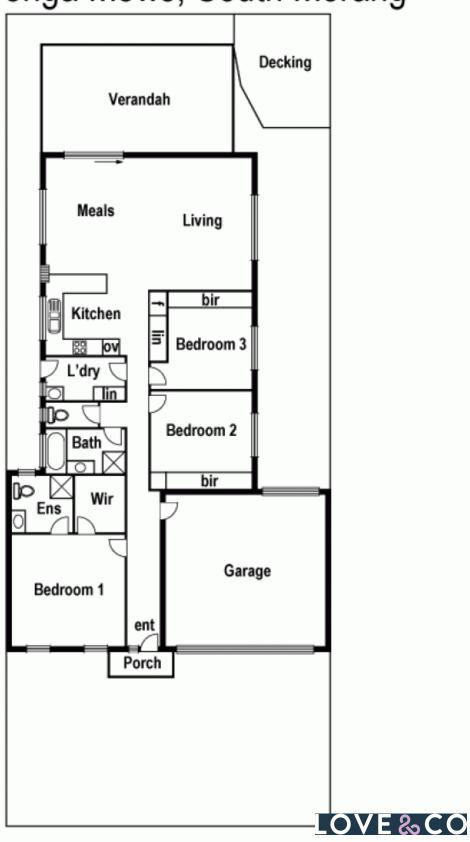

## 6 Wonga Mews South Morang, VIC

## Contemporary Comfort Overlooking The Park

Contemporary open plan design and stylish interiors create a warm and inviting ambience in this immaculate property that will impress all, especially the kids who will love the park at the front door and the playground seconds away.

Landscaped easy care gardens usher you to a front door opening to a galley hallway that leads past the main bedroom with sparkling ensuite, two further bedrooms and the family bathroom before stepping out to spacious open plan living. Incorporating a kitchen with stainless steel appliances and a double draw dishwasher, it steps easily through to a virtually no-maintenance rear yard with a choice of private paved and decked entertainment pockets.

Finished with alarm, ducted heating, split system climate control and garage with internal access and a rear roller door through to parking for the trailer or extra cars it offers easy access to schools, shopping and the bus.