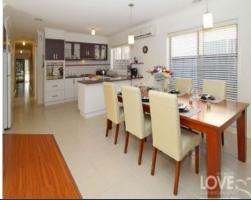

Landscaped easy care gardens usher you to a front door opening to a galley hallway that leads past the main bedroom with sparkling ensuite, two further bedrooms and the family bathroom before stepping out to spacious open plan living. Incorporating a kitchen with stainless steel appliances and a double draw dishwasher, it steps easily through to a virtually no-maintenance rear yard with a choice of private paved and decked entertainment pockets.