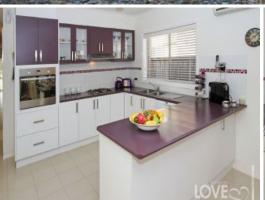

Landscaped easy care gardens usher you to a front door opening to a galley hallway that leads past the main bedroom with sparkling ensuite, two further bedrooms and the family bathroom before stepping out to spacious open plan living. Incorporating a kitchen with stainless steel appliances and a double draw dishwasher, it steps easily through to a virtually no-maintenance rear yard with a choice of private paved and decked entertainment pockets.