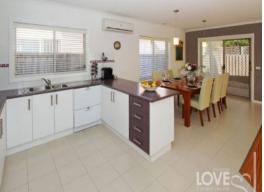

Landscaped easy care gardens usher you to a front door opening to a galley hallway that leads past the main bedroom with sparkling ensuite, two further bedrooms and the family bathroom before stepping out to spacious open plan living. Incorporating a kitchen with stainless steel appliances and a double draw dishwasher, it steps easily through to a virtually no-maintenance rear yard with a choice of private paved and decked entertainment pockets.