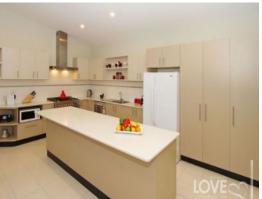

The open plan chef's kitchen is both large and impressive, with expansive stone bench tops, sleek white cabinetry, 900 mm Blanco range plus a convenient breakfast bar for meals on the run.

Sliding doors seamlessly unite both the expansive formal living room and the light filled family living/meals with an entertainers deck creating perfect indoor-outdoor entertaining zones, a must for modern living