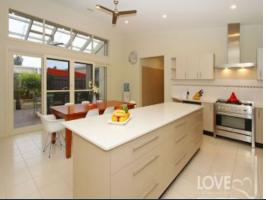

The open plan chef's kitchen is both large and impressive, with expansive stone bench tops, sleek white cabinetry, 900 mm Blanco range plus a convenient breakfast bar for meals on the run.

Sliding doors seamlessly unite both the expansive formal living room and the light filled family living/meals with an entertainers deck creating perfect indoor-outdoor entertaining zones, a must for modern living