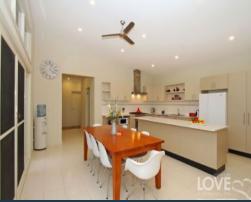

The open plan chef's kitchen is both large and impressive, with expansive stone bench tops, sleek white cabinetry, 900 mm Blanco range plus a convenient breakfast bar for meals on the run.

Sliding doors seamlessly unite both the expansive formal living room and the light filled family living/meals with an entertainers deck creating perfect indoor-outdoor entertaining zones, a must for modern living