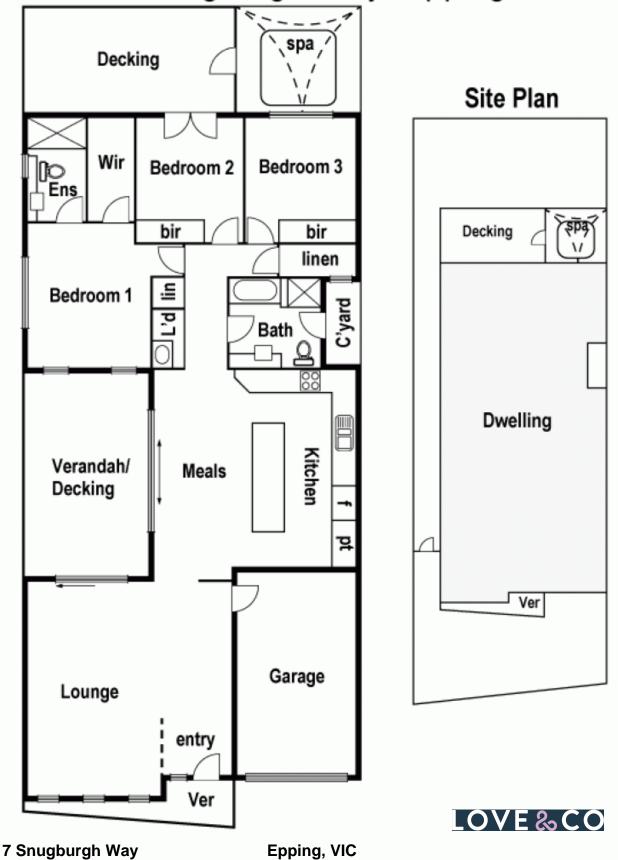

## **Everything You Need For Modern Living**

Positioned in one of Aurora Estates premier locations, with the general store, cafe, kinder and Creed Farm, shops and transport just around the corner, no detail has been spared in the design and construction of this quality, single level home.

The open plan chef's kitchen is both large and impressive, with expansive stone bench tops, sleek white cabinetry, 900 mm Blanco range plus a convenient breakfast bar for meals on the run.

Sliding doors seamlessly unite both the expansive formal living room and the light filled family living/meals with an entertainers deck creating perfect indoor-outdoor entertaining zones, a must for modern living

The main bedroom enjoys the added luxury of a walk-in-robe and stone finished ensuite. Both the remaining bedrooms have easy access to a family bathroom of equal quality, with one of them opening to a second deck with a heated spa.